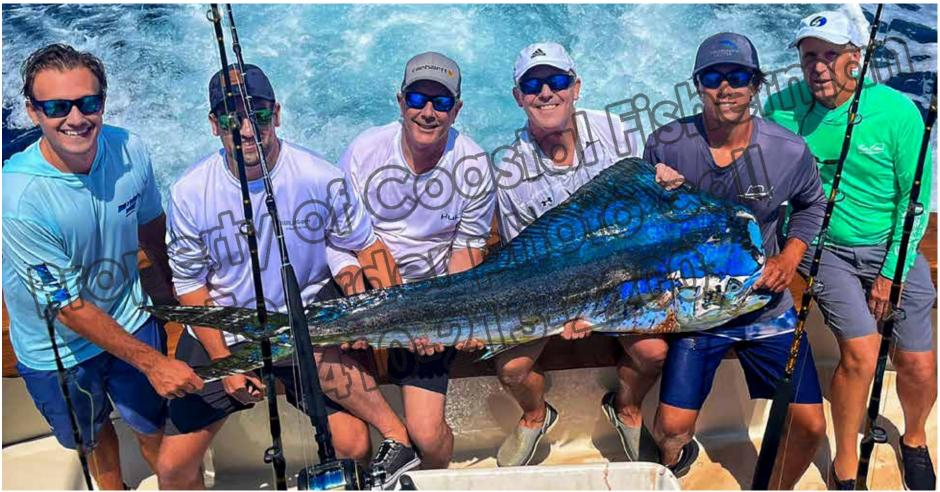

It may have been gray back at the dock, but it was awesome in the Washington Canyon for Capt. Chris Watkowski and this make up crew on the charter boat "Spring Mix II". They caught a 191.6 lb. bigeye as well as a 40 lb. yellowfin and too many mahi to fit in the picture!