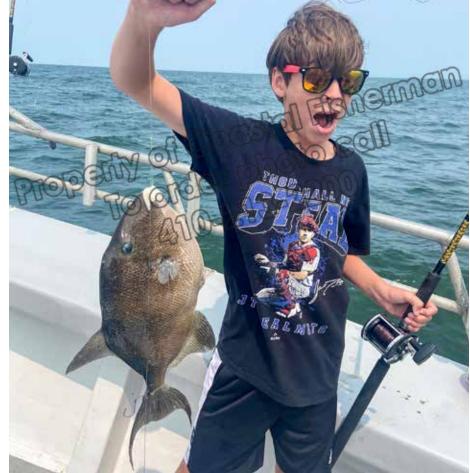

Capt. Dave Caffrey of the charter boat "On the Run" set a personal best with this 28" and 8 lb. 4 oz. flounder! He was running a charter to an Ocean City Reef Foundation site when he caught this fattie using Gulp. Pictured at Bahia Marina.