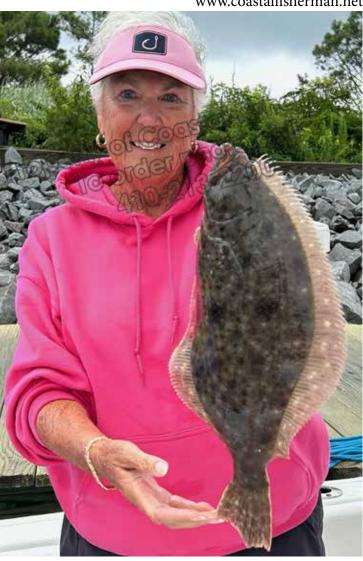

she caught near the OC Convention Center in a strong south wind and rain! She was fishing with Capt. Ed Krug