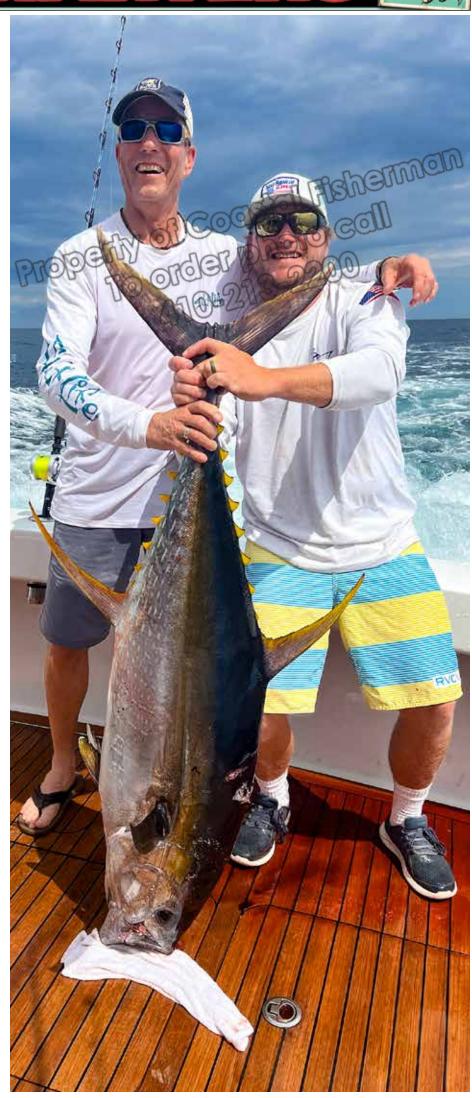

**Blue Marlin** 

Capt. Jon Azato on the charter boat "No Limit" out of the Indian River Marina braved the weather during this year's Big Fish Classic with anglers Josh Sanders, Kenrick Marsh, Pete Calhoun, Mike Svitek and Eric Widland. Their time in the waves at the 19 Fathom Lump paid off with a big bluefin tuna that Erik caught. At 89 lbs. it is the Heaviest Bluefin caught this year by a Delaware based boat!