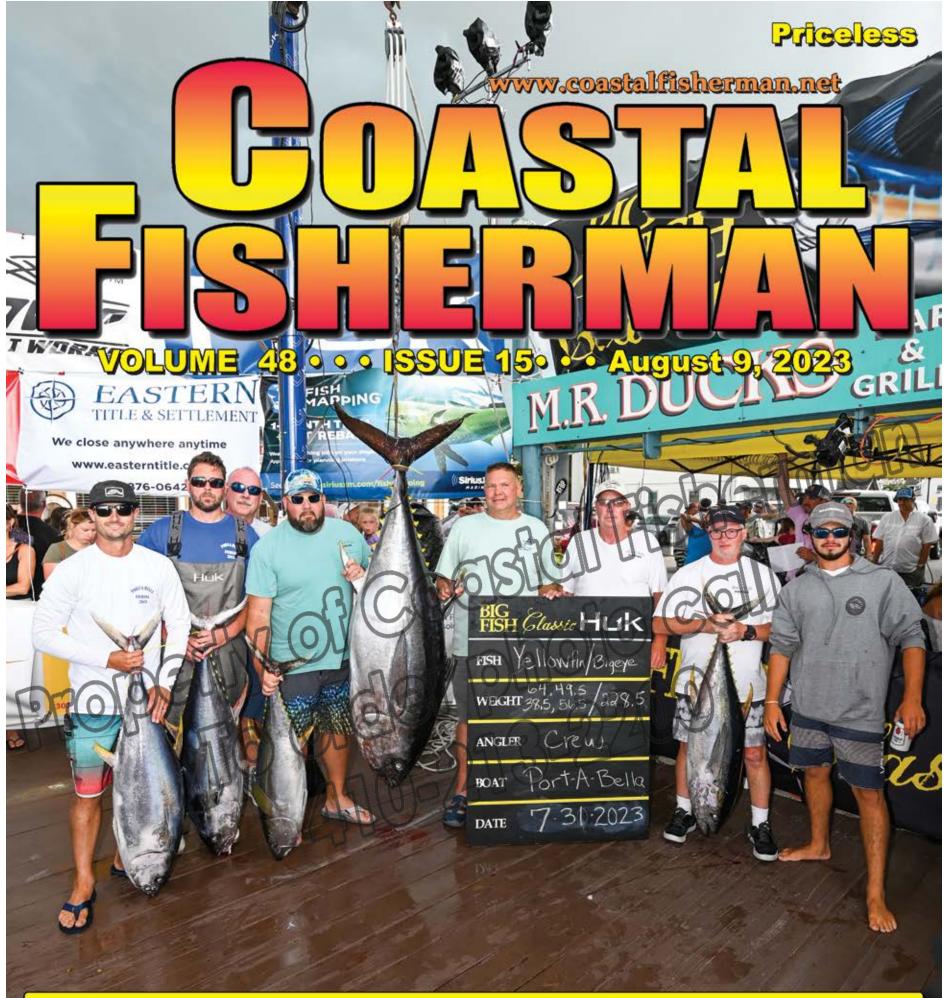

The weather was tough and the fishing even tougher during the 10th Annual Big Fish Classic. 68 of the 69 boats that entered the tournament chose the extended and last 32 hour window of Sunday to Monday at 3PM. While most returned to the scales with a single or a couple of fish, it was the "Port-a-Bella" out of Lewes, DE that brought 5 fish to be weighed, including a hefty bigeye. Anglers Richard Bellot, Herby Guest, Jeff Guest Jr., Dr. Phil Eckman, Joe Ruger and Mark Williams with Capt. Kevin Coolahan had a plan. Despite the weather they beat north to the Baltimore Canyon. After landing 4 yellowfin tuna, including a hefty 64 pounder, and with lots of other yellows around the boat, they stuck to the plan and headed to the Wilmington Canyon. At sunset they got a hard hit on the bridge line. The good news was that it was a bigeye, the bad news was it was on a 20 year old rod with 60# test and not much of it! Joe Ruger strapped in and fought for 2 hours to get the 228.5 eyeball to the boat, even after the reel's handle fall off several times. Once on the board, it remained unchallenged and took the title of Heaviest Fish as well as taking the prize money from the Billfish Purses since none were weighed. Also, when combined with their yellowfins, they had a stringer of 437 lbs. that placed in several tournament purses for a total payout of \$224,205! Pictured at Talbot Street Pier.

day, most with yellowfins in the 45-55 pound range. As it turned out, the big fish for this year was the big eye tuna. A total of 4 were weighed, but it was the 228.5 lb. one caught on the "Port-A-Bella" that ruled the day. The crew had a strategy for the tournament that they had put together earlier in the week. While the weather had most boats heading south, Capt. Kevin Coolahan kept to the plan, and they beat their way north starting in the Baltimore Canyon. They got 4 yellowfin tuna in the box and despite seeing lots more, they again stuck to the plan and beat further north to the Wilmington Canyon. This is where they hooked up with the bigeye at sunset. The hookup itself is a story, as the big fish hit on the bridge line which was a rod with a 20+ year old International II reel that had been grabbed last minute. It was also spooled with 60# test and not much of it! Still, angler Joe Ruger hopped on as the fish fought hard for the next 2 hours, despite almost being spooled and the reel's handle falling off several times! It was the Big Fish for the tournament, and when combined with the 4 yellowfins, created a 437 lb. The "Porta-A-Bella" stringer. achieved a tournament first, winning both the Big Fish and Heavy Stringer Categories! The "Real One" took 2nd Place for Big Fish with a 171 lb. eyeball that 16 year old Peter Beall caught in the Washington Canyon. 3rd Place in that category went to the "Black Irish" for a 130 lb. swordfish they caught overnight while trolling