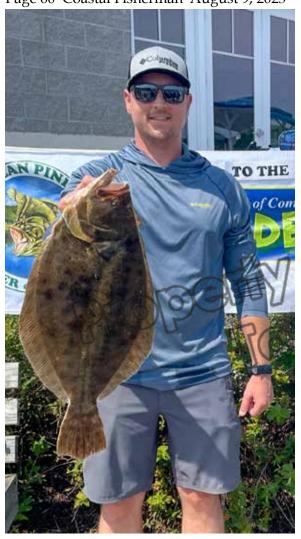

MARINE

Ocean View, DE anglers Matthew Tribbit, Joey Pruitt, Nick Mudry, and Capt. Mathew Mudry had a good day drifting over an ocean wreck on the "Silent Partner". Matthew Tribbitt (pictured) caught this 251/2" and 61/4 lb. flounder using artificial bait.