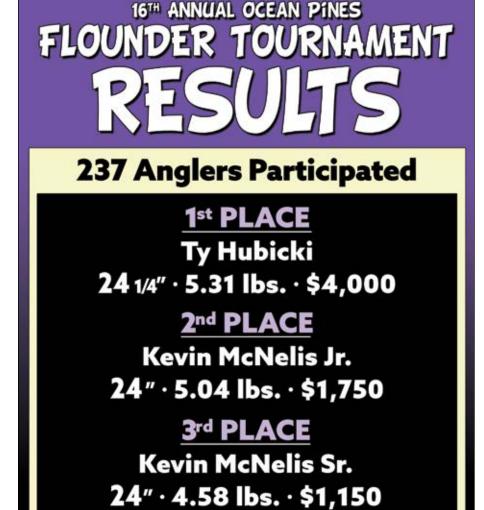

The Ocean Pines Flounder Tournament was held on Saturday with 237 anglers hitting the bays of OC in search of the biggest fish and the \$1,000.00 prize. The top 3 fish were only separated by 3/4 of a pound, but it was Ty Hubicki who ruled the day

www.coastalfisherman.net with a 24.25 inch flounder weighing 5.31 pounds. Ty is the grandson of Ron Fischer who started the tournament 16 years ago making the win even more special. The winning fish was caught just outside of the inlet in 37 feet of water. 2nd and 3rd place were a father and son duo. In second place was Kevin McNelis Jr. with a 24" fish weighing 5.04 pounds, and in third place was his father, Kevin McNelis Sr., with a 24" flounder weighing 4.58 pounds. They were fishing at Kelly's Reef using Gulp. The crew was fishing with Kevin Jr's fiancee, Dani, who got bumped from the leaderboard. The junior angler winner was Chase Neumayer with a 213/4 " fish weighing 3.96 pounds. Chase is 11 years old and was fishing live spot at the Coast Guard station in 30 feet of water with his dad. Congrats to all the winners and contestants. On a side note, all the winners today, including the junior angler, been mentioned have multiple times this year in the inshore reports. These guys always seem to know where the fish are located.