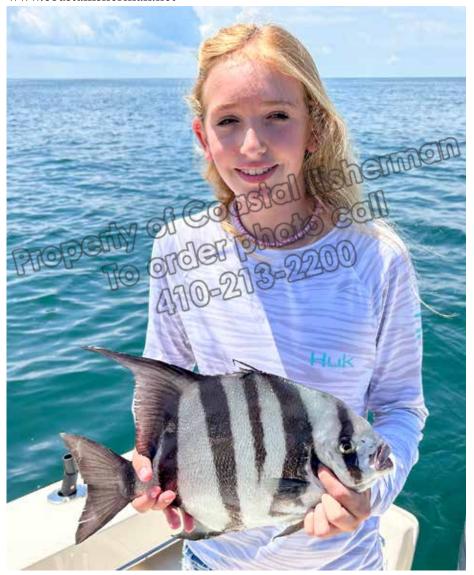

MARINE

Ocean View, DE anglers Matthew Tribbit, Joey Pruitt, Nick Mudry, and Capt. Mathew Mudry had a good day drifting over an ocean wreck on the "Silent Partner". Matthew Tribbitt (pictured) caught this 251/2" and 61/4 lb. flounder using artificial bait.