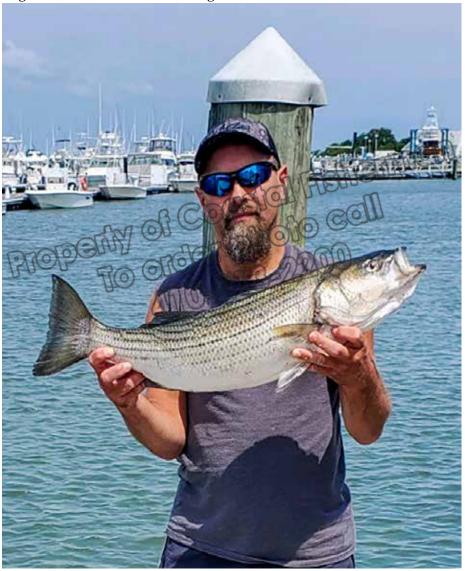

t was the "Hall Pass" with Danielle McCann, Stephanie Hall, Julie Kidwell and Erin Hall that brought the first tuna to the scales from the Poor Man's on the 2nd day of the event. Their 55 lb. yellowfin earned 2nd Place and \$14,566 in prize money. Capt. George Hall was at the wheel with Nick Lane, Capt. Jimmy Hahn and Rob & Robbie Kidwell in the pit.





### THIS WEEK'S FEATURED LISTINGS



57' Custom 2000 - Call Scott: 703.307.5900



56' Ocean 1999 - Call Jeremy: 410.507.4150



54' Jarrett Bay 2000 - Call Chuck: 703.999.7696



Call Today! 410.390.3043



42' Post 1998 - Call Chuck: 703.999.7696



37' Ocean 2008 - Call Jeremy: 410.507.4150



30' Hydra-Sports 2011 - Call John: 301.991.3308



23' Tidewater 2020 - Call John: 301.991.3308

### BOATING'S **BEST BRANDS**



















Travis Habecker from Ephrata, PA came down to the Indian River Inlet and did well fishing from the rocks. He landed this in the slot 29.5" rock using Gulp. It tipped the scales at Hook'em & Cook'em at 9.7 lbs.



Follow our redevelopment progress @deweybeachyachtclub or download mobile app Dockwa

ĕ.DOCKWA



Pat Borrell was at it again, this time with Jon Kyle. Both from New Bloomfield, PA. The pair caught 3 keeper flounder around the Commercial Harbor using white Gulp with the largest at 17".





While most see ribbon or cutlass fish as a nuisance, some like to target them for bait. Aiden Webster with Garrett Elder and Richard Hoenes went out to the 2nd Lump to get some dredge baits. They caught 4 spanish mackerel and 6 ribbons on small spoons in 54 feet of water with a surface temp o