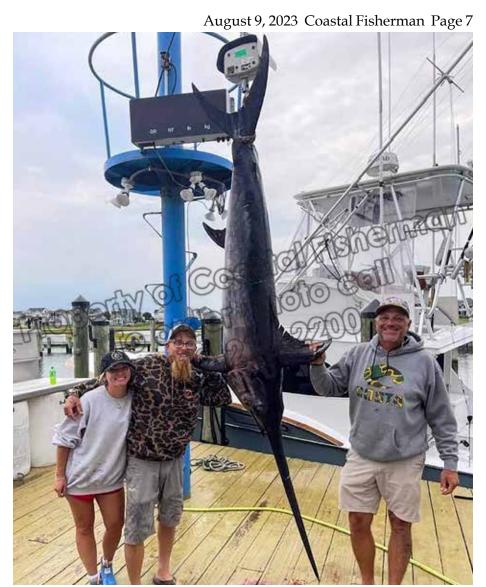

The weather was tough and the fishing even tougher during the 10th Annual Big Fish Classic. 68 of the 69 boats that entered the tournament chose the extended and last 32 hour window of Sunday to Monday at 3PM. While most returned to the scales with a single or a couple of fish, it was the "Port-a-Bella" out of Lewes, DE that brought 5 fish to be weighed, including a hefty bigeye. Anglers Richard Bellot, Herby Guest, Jeff Guest Jr., Dr. Phil Eckman, Joe Ruger and Mark Williams with Capt. Kevin Coolahan had a plan. Despite the weather they beat north to the Baltimore Canyon. After landing 4 yellowfin tuna, including a hefty 64 pounder, and with lots of other yellows around the boat, they stuck to the plan and headed to the Wilmington Canyon. At sunset they got a hard hit on the bridge line. The good news was that it was a bigeye, the bad news was it was on a 20 year old rod with 60# test and not much of it! Joe Ruger strapped in and fought for 2 hours to get the 228.5 eyeball to the boat, even after the reel's handle fall off several times. Once on the board, it remained unchallenged and took the title of Heaviest Fish as well as taking the prize money from the Billfish Purses since none were weighed. Also, when combined with their yellowfins, they had a stringer of 437 lbs. that placed in several tournament purses for a total payout of \$224,205! Pictured at Talbot Street Pier.