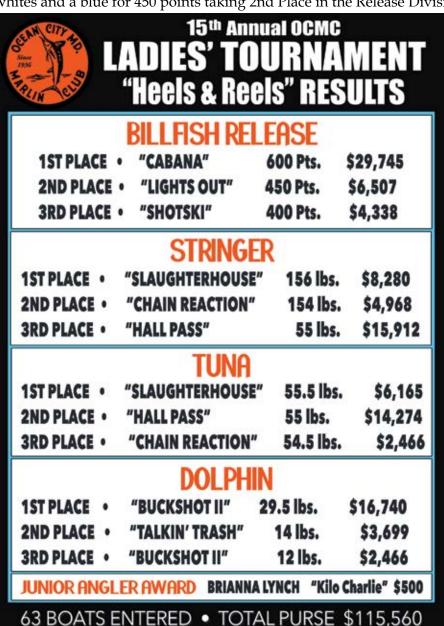

were followed by the "Lights Out" who trolled offshore of the Baltimore and hooked 3 whites and a blue!

The Meatfish Divisions were tight given the tough tuna bite. No bigeyes were caught and only two boats brought in more than 1 yellowfin to make a stringer. The "Chain Reaction" offered the first stringer with 3 tuna from the Hole in the Washington totaling 154 lbs., with the heaviest at 54.5 lbs. That earned the crew the 2nd Place Stringer title as well as 3rd Place for Heaviest Tuna. A little while later the "Slaughterhouse" returned from the Wilmington Canyon with 3 yellowfin as well. Their stringer total was 156 lbs. with the heaviest at 55.5 lbs. earning them the top spot for both Heaviest Stringer and Tuna! We have to give a shout out to the "Hall Pass" whose 55 lb. yellowfin from the Poor Man's threaded the needle between the two and took 2nd Place for Heaviest Tuna!

Only 3 mahi met the tournament minimum of 10 lbs. The "Buckshot" Team II found 2 in the Baltimore Canyon. Their 29.5 lb. and 12 lb. fish locked them into both 1st and 3rd Place. The "Talkin' Trash" slipped into 2nd place with a 14 pounder they caught on Friday outside of the Baltimore in 1000 fathoms.