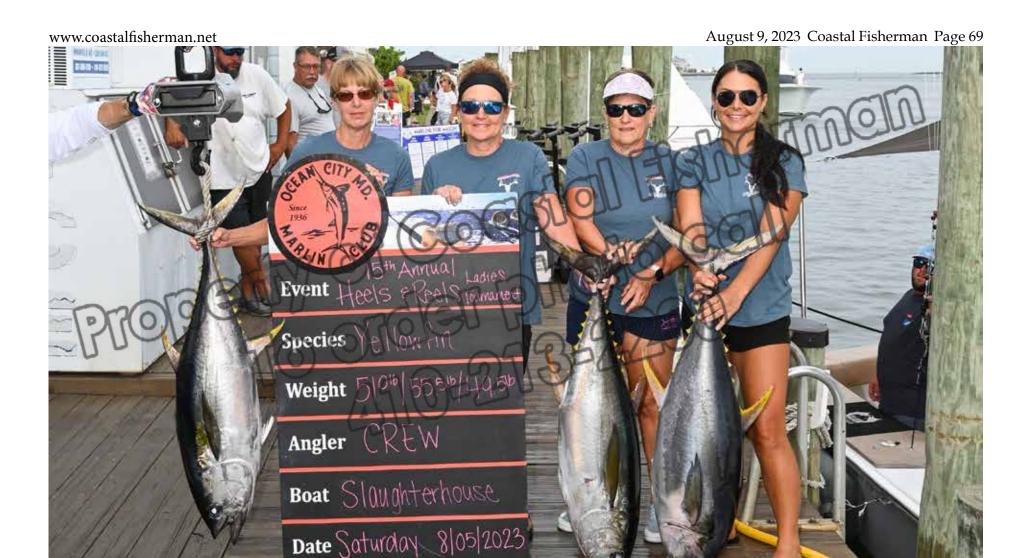

were followed by the "Lights Out" who trolled offshore of the Baltimore and hooked 3 whites and a blue!

The Meatfish Divisions were tight given the tough tuna bite. No bigeyes were caught and only two boats brought in more than 1 yellowfin to make a stringer. The "Chain Reaction" offered the first stringer with 3 tuna from the Hole in the Washington totaling 154 lbs., with the heaviest at 54.5 lbs. That earned the crew the 2nd Place Stringer title as well as 3rd Place for Heaviest Tuna. A little while later the "Slaughterhouse" returned from the Wilmington Canyon with 3 yellowfin as well. Their stringer total was 156 lbs. with the heaviest at 55.5 lbs. earning them the top spot for both Heaviest Stringer and Tuna! We have to give a shout out to the "Hall Pass" whose 55 lb. yellowfin from the Poor Man's threaded the needle between the two and took 2nd Place for Heaviest Tuna!