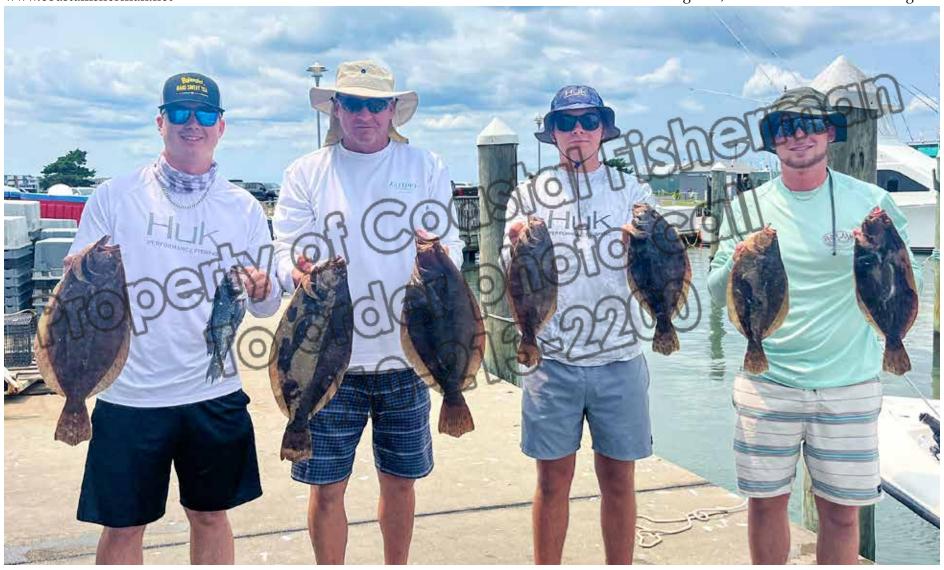

s from LHM

2007 Maritime Skiff 23 Challenger

Yamaha FI50 239 Hours

2019 Load Rite Trailer Included



2014 Pathfinder 2400 TRS

Yamaha F300 w/414 Hours

Trailer Included



Nancy & Jerry Sult with Jim Engelman came down from Emmaus, PA and got on some flounder with Capt. Jason Mumford on the charter boat "Lucky Break". The group fished the East Channel using Gulp, minnows and Otter Tail Curly Jig Tails boating 9 keepers with the largest at 22.5".





Young Cayden Mitchell, Jack Baumann and Alexis Reddish had an amazing day on the private boat "Bar South" with owner Rob Gothier, Capt. Raul Gonzalez and Troy Purnell. The kids were trolling outside of the Poor Man's Canyon and released 3 white marlins and boated a 55 lb. yellowfin and a peanut mahi for tacos! They are hooked for life!





The Old Grounds have been a hot spot for keeper flounder despite the warmer waters. Anglers Todd Adams, Alex Adams, Jake Taylor and Trent Sapan headed there last week on the "Miss Nancy" and caught 7 keepers. Alternating between squid, minnow and Gulp did the trick to fool these fatties.





EALT

## NDS-COM

THE #1 SEARCH SITE FOR LAND & ACREAGE ON DELMARVA

GET COMPREHENSIVE INFO ON WATERFRONT LOTS, FARMS, HUNTING TRACTS, COMMERCIAL PROPERTIES AND MORE

When Experience Matters Most

**OVER 50,000 ACRES SOLD!** 





Holiday (410) 726-8631 Broker: (443)373-2880

email: jay@mdlands.com





Many have not yet caught their first keeper flounder, but little Cameron Bell of Salisbury, MD can check that off his list! He was fishing at the African Queen with Capt. Jeremy Michaels using a Trig