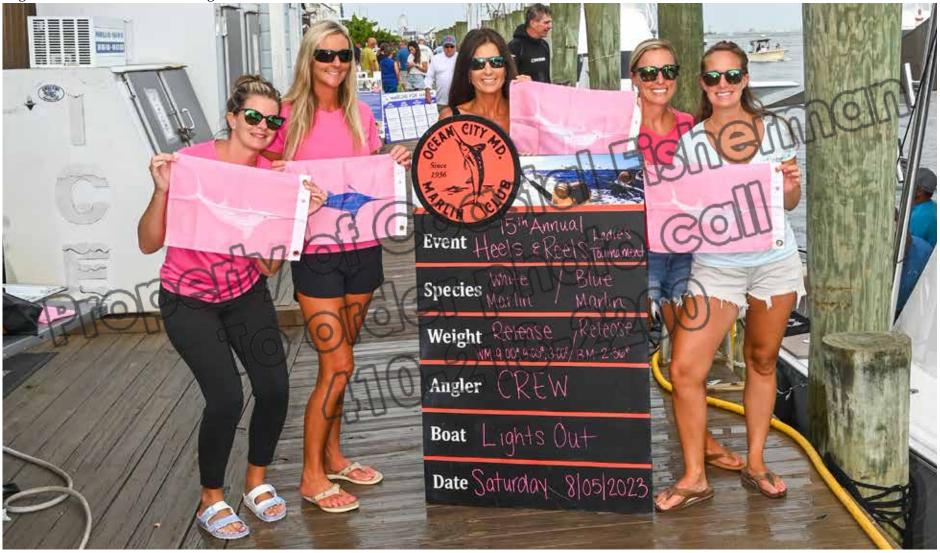

weekend The saw two tournaments on Friday and The 15th Annual Saturday. Ocean City Marlin Club's Ladies Tournament, 'Heels & Reels' and the new 'Marlins for Mason' Billfish Release Tournament benefit Dravit Syndrome research were held concurrently at Atlantic Tackle in West OC. With 63 boats in 'Heels and Reels' and 68 in Marlins for Mason there was hope for action at the scales.

Day 1 at the scales for 'Heels & Reels' was miserable. While the weather during the day in the canyons was nice, as the boat were returning they had to navigate heavy rain inshore and at the scales. It was so wet that Renee from the Marlin Club could not use the tournament board to list the boat and catch as the writing just washed away! After 10 boats reported, Day 1 finished with the "Roll Groove" leading the Release Division with 3 whites and a blue. The top tuna for the day was from "Loose Knot" at 48 lbs. With the majority of boats headed out the next day, most of this leaderboard would not stand. The exception was Brianna Lynch, who took top honors in the Junior Angler Division for a white marlin she released on the "Kilo Charlie" just after 8AM.

Saturday saw sunshine and it was the "Cabana", fresh off of their Big Fish Classic win, that was first to the scales. Like they did at the Big Fish, they put up big numbers, reporting going 6 for 6 on white marlin in the middle of the Baltimore Canyon and taking first place in Billfish Release for the tournament. They