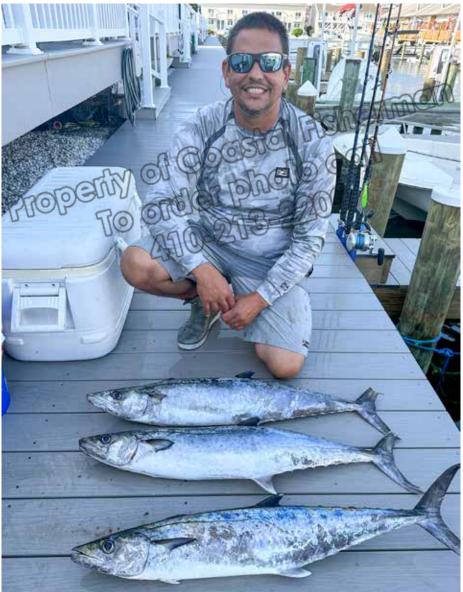

There have been some big yellowfins hitting the docks lately. This 132 lb. Allison caught by the "Fish Whistle" in the Norfolk Canyon is the Heaviest Yellowfin to date for a Delaware based boat and will be hard to beat! Congrats to the crew of Capt. Charlie Horning, John Horning, Matt Mundorf and Trent McMahon. Pictured at Hook'em & Cook'em.