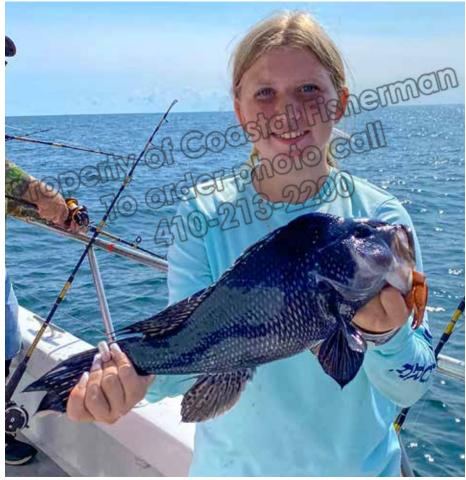

MARINE

Ocean View, DE anglers Matthew Tribbit, Joey Pruitt, Nick Mudry, and Capt. Mathew Mudry had a good day drifting over an ocean wreck on the "Silent Partner". Matthew Tribbitt (pictured) caught this 251/2" and 61/4 lb. flounder using artificial bait.