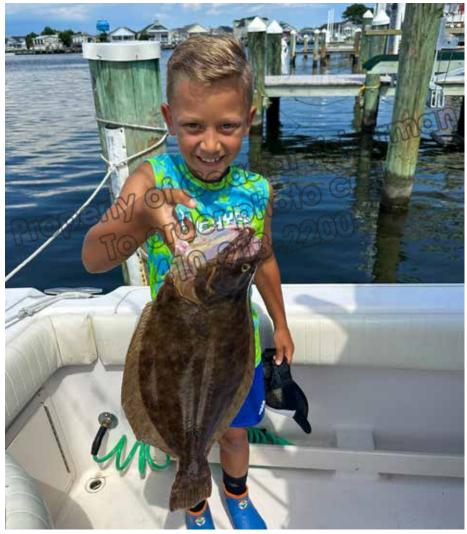

MARINE

Ocean View, DE anglers Matthew Tribbit, Joey Pruitt, Nick Mudry, and Capt. Mathew Mudry had a good day drifting over an ocean wreck on the "Silent Partner". Matthew Tribbitt (pictured) caught this 251/2" and 61/4 lb. flounder using artificial bait.