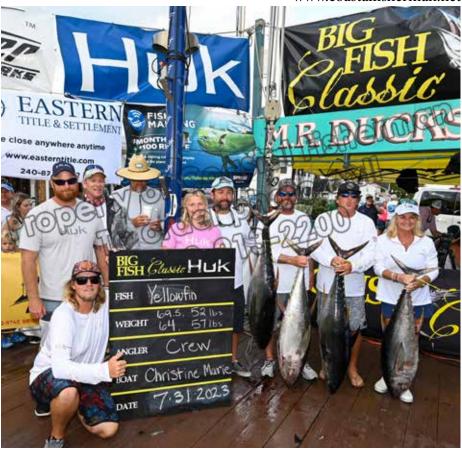

Monday of last week was the final day of the 10th Annual Huk Big Fish Classic. As mentioned, the event was extended and most took advantage of the extra window. Given 68 boats headed out, I was convinced we would be slammed at the scales based on my experience with this great event. However, the fish did not cooperate. Normally we would see some big blue marlins or hefty whites or swordfish on the scales, but this year's event was mainly about tuna. 25 boats came to the scales on that last

day, most with yellowfins in the 45-55 pound range. As it turned out, the big fish for this year was the big eye tuna. A total of 4 were weighed, but it was the 228.5 lb. one caught on the "Port-A-Bella" that ruled the day. The crew had a strategy for the tournament that they had put together earlier in the week. While the weather had most boats heading south, Capt. Kevin Coolahan kept to the plan, and they beat their way north starting in the Baltimore Canyon. They got 4 yellowfin tuna in the box and despite seeing lots more, they again stuck to the plan and beat further north to the Wilmington Canyon. This is where they hooked up with the bigeye at sunset. The hookup itself is a story, as the big fish hit on the bridge line which was a rod with a 20+ year old International II reel that had been grabbed last minute. It was also spooled with 60# test and not much of it! Still, angler Joe Ruger hopped on as the fish fought hard for the next 2 hours, despite almost being spooled and the reel's handle falling off several times! It was the Big Fish for the tournament, and when combined with the 4 yellowfins, created a 437 lb. The "Porta-A-Bella" stringer. achieved a tournament first, winning both the Big Fish and Heavy Stringer Categories! The "Real One" took 2nd Place for Big Fish with a 171 lb. eyeball that 16 year old Peter Beall caught in the Washington Canyon. 3rd Place in that category went to the "Black Irish" for a 130 lb. swordfish they caught overnight while trolling

A big allison tuna dominated the Yellowfin Category. The "No Slack" only had one bite for their 32 hours on the rip. It was first thing Sunday morning in the Washington Canyon when they hooked up with a 99 lb. allison yellowfin on a dink rod taking just over 2 hours to land. The "All In" tried to challenge it with a big yellow from the Wilmington, but once on the scales it weighed 84.5 lbs. taking 2nd Place.