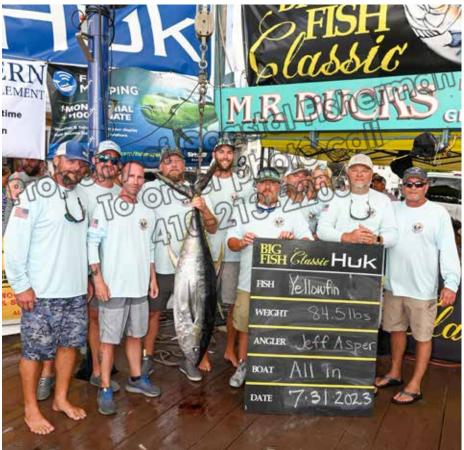

A big allison tuna dominated the Yellowfin Category. The "No Slack" only had one bite for their 32 hours on the rip. It was first thing Sunday morning in the Washington Canyon when they hooked up with a 99 lb. allison yellowfin on a dink rod taking just over 2 hours to land. The "All In" tried to challenge it with a big yellow from the Wilmington, but once on the scales it weighed 84.5 lbs. taking 2nd Place.