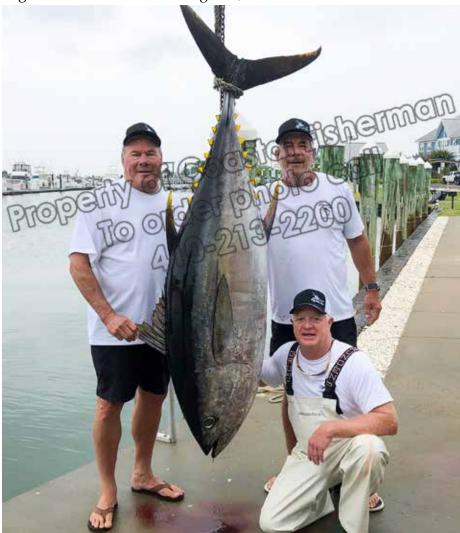

The weather was tough and the fishing even tougher during the 10th Annual Big Fish Classic. 68 of the 69 boats that entered the tournament chose the extended and last 32 hour window of Sunday to Monday at 3PM. While most returned to the scales with a single or a couple of fish, it was the "Port-a-Bella" out of Lewes, DE that brought 5 fish to be weighed, including a hefty bigeye. Anglers Richard Bellot, Herby Guest, Jeff Guest Jr., Dr. Phil Eckman, Joe Ruger and Mark Williams with Capt. Kevin Coolahan had a plan. Despite the weather they beat north to the Baltimore Canyon. After landing 4 yellowfin tuna, including a hefty 64 pounder, and with lots of other yellows around the boat, they stuck to the plan and headed to the Wilmington Canyon. At sunset they got a hard hit on the bridge line. The good news was that it was a bigeye, the bad news was it was on a 20 year old rod with 60# test and not much of it! Joe Ruger strapped in and fought for 2 hours to get the 228.5 eyeball to the boat, even after the reel's handle fall off several times. Once on the board, it remained unchallenged and took the title of Heaviest Fish as well as taking the prize money from the Billfish Purses since none were weighed. Also, when combined with their yellowfins, they had a stringer of 437 lbs. that placed in several tournament purses for a total payout of \$224,205! Pictured at Talbot Street Pier.

day, most with yellowfins in the 45-55 pound range. As it turned out, the big fish for this year was the big eye tuna. A total of 4 were weighed, but it was the 228.5 lb. one caught on the "Port-A-Bella" that ruled the day. The crew had a strategy for the tournament that they had put together earlier in the week. While the weather had most boats heading south, Capt. Kevin Coolahan kept to the plan, and they beat their way north starting in the Baltimore Canyon. They got 4 yellowfin tuna in the box and despite seeing lots more, they again stuck to the plan and beat further north to the Wilmington Canyon. This is where they hooked up with the bigeye at sunset. The hookup itself is a story, as the big fish hit on the bridge line which was a rod with a 20+ year old International II reel that had been grabbed last minute. It was also spooled with 60# test and not much of it! Still, angler Joe Ruger hopped on as the fish fought hard for the next 2 hours, despite almost being spooled and the reel's handle falling off several times! It was the Big Fish for the tournament, and when combined with the 4 yellowfins, created a 437 lb. The "Porta-A-Bella" stringer. achieved a tournament first, winning both the Big Fish and Heavy Stringer Categories! The "Real One" took 2nd Place for Big Fish with a 171 lb. eyeball that 16 year old Peter Beall caught in the Washington Canyon. 3rd Place in that category went to the "Black Irish" for a 130 lb. swordfish they caught overnight while trolling