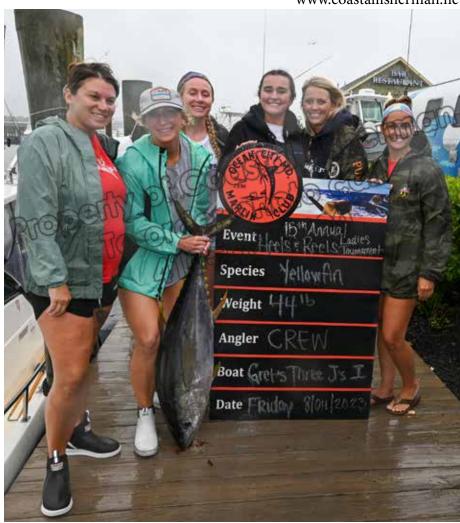

While it was a nice day in the canyons, the weather at the scales during the 15th Annual Ocean City Marlin Club's Ladies Tournament, 'Heels & Reels' was anything but! The "Gret's Three J's" was first to the scale with a 44 lb. yellowfin caught by the crew of Amber Nielsen, Taylor Lester, Jules Bller, Jillian Gasque, Heather Shepherd and Madison Jones while trolling from the Wilmington to the Poor Man's Canyon.