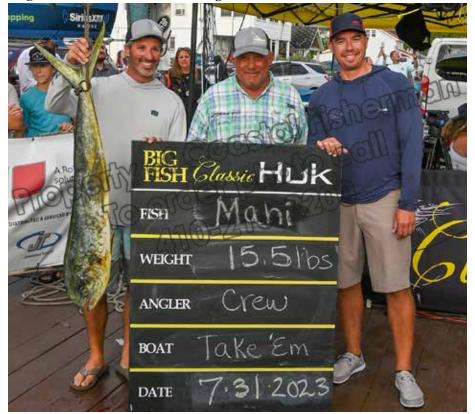

One of the more amusing and profitable stories from this year's Big Fish came from the "Take Em'. They were trolling outside of the Poor Man's in about 900 fathoms where they hooked into both a white and blue marlin, but they got off. The one bite they had that got tight was a peanut mahi! They didn't even bring the boat to the scales, and after much debate in their slip, a couple of them decided to drive the fish to the scales. The tournament minimum for mahi is 15 lbs. This little guy weighed in at 15.5 lbs. and as the only qualifying dolphin during the event earned over \$40,000! Always weigh your fish! Check out our full coverage and results starting on page 74.