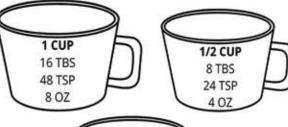

#### Measurement

| CUP      | ONCES  | MILLILITERS | TABLESPOONS |  |
|----------|--------|-------------|-------------|--|
| 8 cup    | 64 oz  | 1895 ml     | 128         |  |
| 6 cup    | 48 oz  | 1420 ml     | 96          |  |
| 5 cup    | 40 oz  | 1180 ml     | 80          |  |
| 4 cup    | 32 oz  | 960 ml      | 64          |  |
| 2 cup    | 16 oz  | 480 ml      | 32          |  |
| 1 cup    | 8 oz   | 240 ml      | 16          |  |
| 3/4 cup  | 6 oz   | 177 ml      | 12          |  |
| 2/3 cup  | 5 oz   | 158 ml      | - 11        |  |
| 1/2 cup  | 4 oz   | 118 ml      | 8           |  |
| 3/8 cup  | 3 oz   | 90 ml       | 6           |  |
| 1/3 cup  | 2.5 oz | 79 ml       | 5.5         |  |
| 1/4 cup  | 2 oz   | 59 ml       | 4           |  |
| 1/8 cup  | 1 oz   | 30 ml       | 3           |  |
| 1/16 cup | 1/2 oz | 15 ml       | 1           |  |

### LIQUID MEASUREMENTS

8 ounces = 1 cup 2 cups = 1 pint 16 ounces = 1 pint

1 quart

4 cups

2 pints = 1 quart

4 quarts = 1 gallon

3 tsp = 1 tbsp

2 tbsp = 1/8 cup

4 tbsp = 1/4 cup

8 tbsp = 1/2 cup

1 pinch = 1/8 tsp or less

www.coastalfisherman.net other side for 3 minutes or so (the fish should flake easily, while maintain firmness. You will likely see a bit of pink on the inside, but it should cook through by the time it gets to the table).