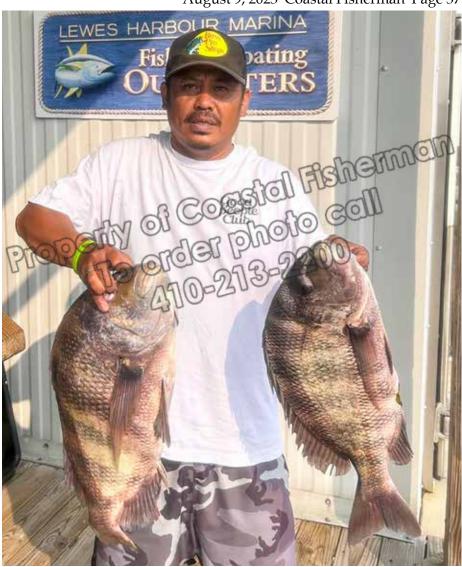

MARINE

Ocean View, DE anglers Matthew Tribbit, Joey Pruitt, Nick Mudry, and Capt. Mathew Mudry had a good day drifting over an ocean wreck on the "Silent Partner". Matthew Tribbitt (pictured) caught this 251/2" and 61/4 lb. flounder using artificial bait.