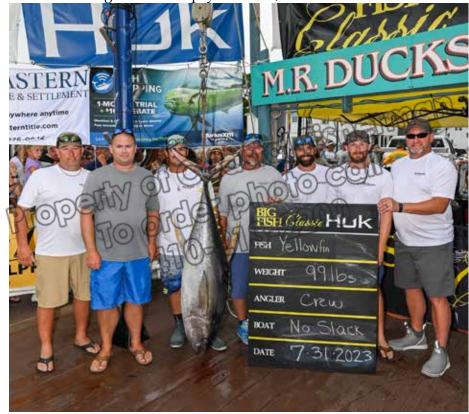

A big allison tuna dominated the Yellowfin Category. The "No Slack" only had one bite for their 32 hours on the rip. It was first thing Sunday morning in the Washington Canyon when they hooked up with a 99 lb. allison yellowfin on a dink rod taking just over 2 hours to land. The "All In" tried to challenge it with a big yellow from the Wilmington, but once on the scales it weighed 84.5 lbs. taking 2nd Place.