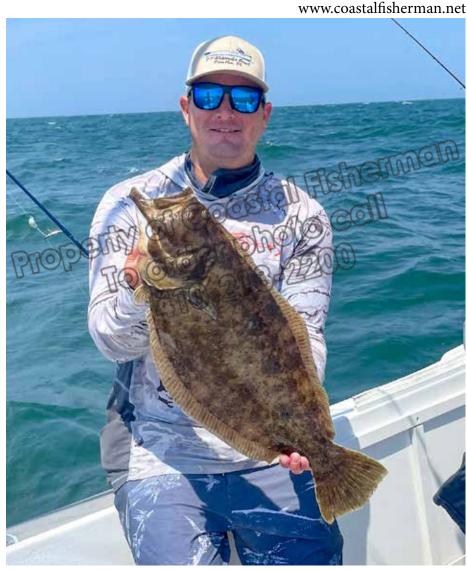

Capt. Dave Caffrey of the charter boat "On the Run" set a personal best with this 28" and 8 lb. 4 oz. flounder! He was running a charter to an Ocean City Reef Foundation site when he caught this fattie using Gulp. Pictured at Bahia Marina.