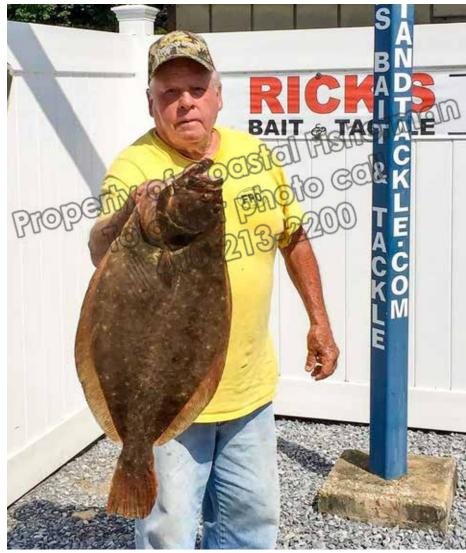

MARINE

Ocean View, DE anglers Matthew Tribbit, Joey Pruitt, Nick Mudry, and Capt. Mathew Mudry had a good day drifting over an ocean wreck on the "Silent Partner". Matthew Tribbitt (pictured) caught this 251/2" and 61/4 lb. flounder using artificial bait.