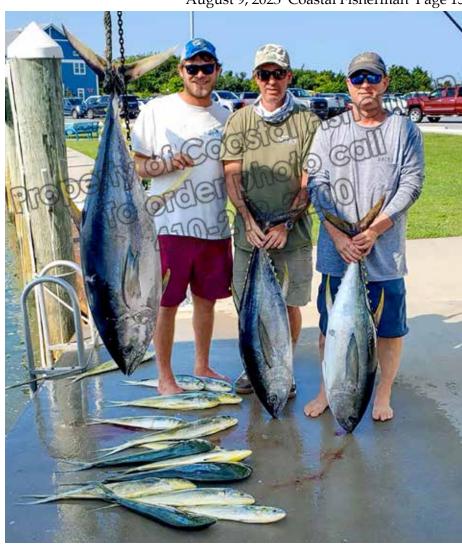

There have been some big yellowfins hitting the docks lately. This 132 lb. Allison caught by the "Fish Whistle" in the Norfolk Canyon is the Heaviest Yellowfin to date for a Delaware based boat and will be hard to beat! Congrats to the crew of Capt. Charlie Horning, John Horning, Matt Mundorf and Trent McMahon. Pictured at Hook'em & Cook'em.