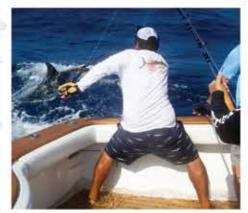

The weather was tough and the fishing even tougher during the 10th Annual Big Fish Classic. 68 of the 69 boats that entered the tournament chose the extended and last 32 hour window of Sunday to Monday at 3PM. While most returned to the scales with a single or a couple of fish, it was the "Port-a-Bella" out of Lewes, DE that brought 5 fish to be weighed, including a hefty bigeye. Anglers Richard Bellot, Herby Guest, Jeff Guest Jr., Dr. Phil Eckman, Joe Ruger and Mark Williams with Capt. Kevin Coolahan had a plan. Despite the weather they beat north to the Baltimore Canyon. After landing 4 yellowfin tuna, including a hefty 64 pounder, and with lots of other yellows around the boat, they stuck to the plan and headed to the Wilmington Canyon. At sunset they got a hard hit on the bridge line. The good news was that it was a bigeye, the bad news was it was on a 20 year old rod with 60# test and not much of it! Joe Ruger strapped in and fought for 2 hours to get the 228.5 eyeball to the boat, even after the reel's handle fall off several times. Once on the board, it remained unchallenged and took the title of Heaviest Fish as well as taking the prize money from the Billfish Purses since none were weighed. Also, when combined with their yellowfins, they had a stringer of 437 lbs. that placed in several tournament purses for a total payout of \$224,205! Pictured at Talbot Street Pier.

day, most with yellowfins in the 45-55 pound range. As it turned out, the big fish for this year was the big eye tuna. A total of 4 were weighed, but it was the 228.5 lb. one caught on the "Port-A-Bella" that ruled the day. The crew had a strategy for the tournament that they had put together earlier in the week. While the weather had most boats heading south, Capt. Kevin Coolahan kept to the plan, and they beat their way north starting in the Baltimore Canyon. They got 4 yellowfin tuna in the box and despite seeing lots more, they again stuck to the plan and beat further north to the Wilmington Canyon. This is where they hooked up with the bigeye at sunset. The hookup itself is a story, as the big fish hit on the bridge line which was a rod with a 20+ year old International II reel that had been grabbed last minute. It was also spooled with 60# test and not much of it! Still, angler Joe Ruger hopped on as the fish fought hard for the next 2 hours, despite almost being spooled and the reel's handle falling off several times! It was the Big Fish for the tournament, and when combined with the 4 yellowfins, created a 437 lb. The "Porta-A-Bella" stringer. achieved a tournament first, winning both the Big Fish and Heavy Stringer Categories! The "Real One" took 2nd Place for Big Fish with a 171 lb. eyeball that 16 year old Peter Beall caught in the Washington Canyon. 3rd Place in that category went to the "Black Irish" for a 130 lb. swordfish they caught overnight while trolling