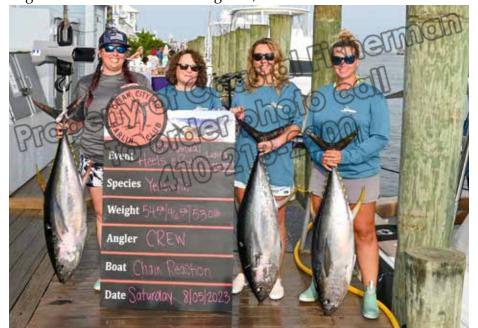

were followed by the "Lights Out" who trolled offshore of the Baltimore and hooked 3 whites and a blue!

The Meatfish Divisions were tight given the tough tuna bite. No bigeyes were caught and only two boats brought in more than 1 yellowfin to make a stringer. The "Chain Reaction" offered the first stringer with 3 tuna from the Hole in the Washington totaling 154 lbs., with the heaviest at 54.5 lbs. That earned the crew the 2nd Place Stringer title as well as 3rd Place for Heaviest Tuna. A little while later the "Slaughterhouse" returned from the Wilmington Canyon with 3 yellowfin as well. Their stringer total was 156 lbs. with the heaviest at 55.5 lbs. earning them the top spot for both Heaviest Stringer and Tuna! We have to give a shout out to the "Hall Pass" whose 55 lb. yellowfin from the Poor Man's threaded the needle between the two and took 2nd Place for Heaviest Tuna!