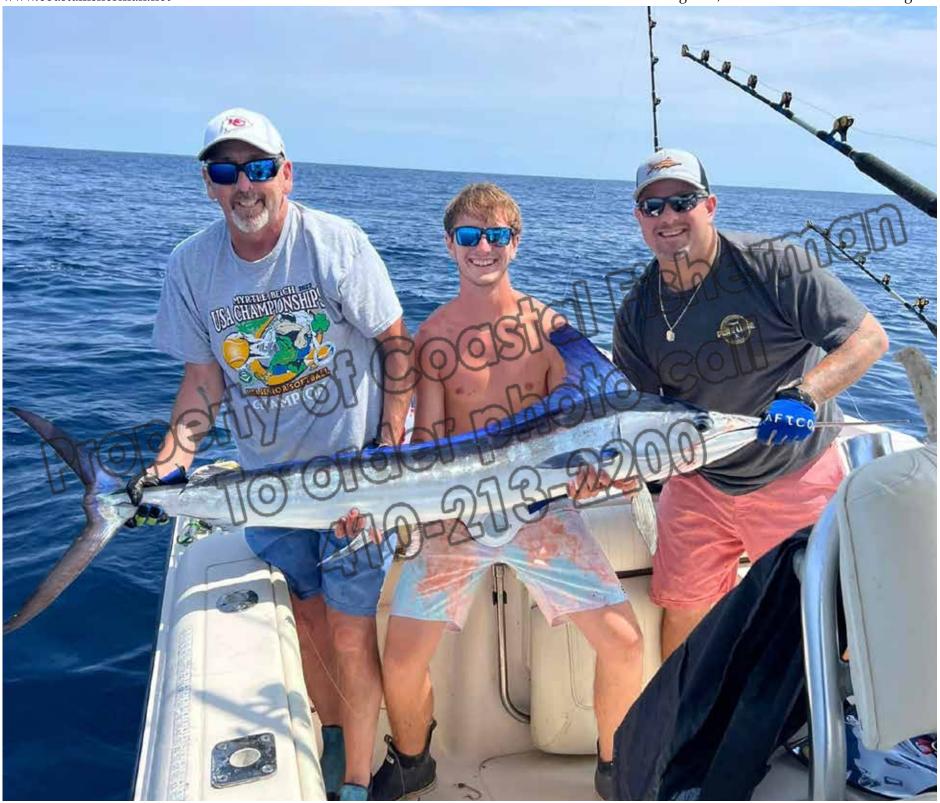

The weather was tough and the fishing even tougher during the 10th Annual Big Fish Classic. 68 of the 69 boats that entered the tournament chose the extended and last 32 hour window of Sunday to Monday at 3PM. While most returned to the scales with a single or a couple of fish, it was the "Port-a-Bella" out of Lewes, DE that brought 5 fish to be weighed, including a hefty bigeye. Anglers Richard Bellot, Herby Guest, Jeff Guest Jr., Dr. Phil Eckman, Joe Ruger and Mark Williams with Capt. Kevin Coolahan had a plan. Despite the weather they beat north to the Baltimore Canyon. After landing 4 yellowfin tuna, including a hefty 64 pounder, and with lots of other yellows around the boat, they stuck to the plan and headed to the Wilmington Canyon. At sunset they got a hard hit on the bridge line. The good news was that it was a bigeye, the bad news was it was on a 20 year old rod with 60# test and not much of it! Joe Ruger strapped in and fought for 2 hours to get the 228.5 eyeball to the boat, even after the reel's handle fall off several times. Once on the board, it remained unchallenged and took the title of Heaviest Fish as well as taking the prize money from the Billfish Purses since none were weighed. Also, when combined with their yellowfins, they had a stringer of 437 lbs. that placed in several tournament purses for a total payout of \$224,205! Pictured at Talbot Street Pier.

day, most with yellowfins in the 45-55 pound range. As it turned out, the big fish for this year was the big eye tuna. A total of 4 were weighed, but it was the 228.5 lb. one caught on the "Port-A-Bella" that ruled the day. The crew had a strategy for the tournament that they had put together earlier in the week. While the weather had most boats heading south, Capt. Kevin Coolahan kept to the plan, and they beat their way north starting in the Baltimore Canyon. They got 4 yellowfin tuna in the box and despite seeing lots more, they again stuck to the plan and beat further north to the Wilmington Canyon. This is where they hooked up with the bigeye at sunset. The hookup itself is a story, as the big fish hit on the bridge line which was a rod with a 20+ year old International II reel that had been grabbed last minute. It was also spooled with 60# test and not much of it! Still, angler Joe Ruger hopped on as the fish fought hard for the next 2 hours, despite almost being spooled and the reel's handle falling off several times! It was the Big Fish for the tournament, and when combined with the 4 yellowfins, created a 437 lb. The "Porta-A-Bella" stringer. achieved a tournament first, winning both the Big Fish and Heavy Stringer Categories! The "Real One" took 2nd Place for Big Fish with a 171 lb. eyeball that 16 year old Peter Beall caught in the Washington Canyon. 3rd Place in that category went to the "Black Irish" for a 130 lb. swordfish they caught overnight while trolling