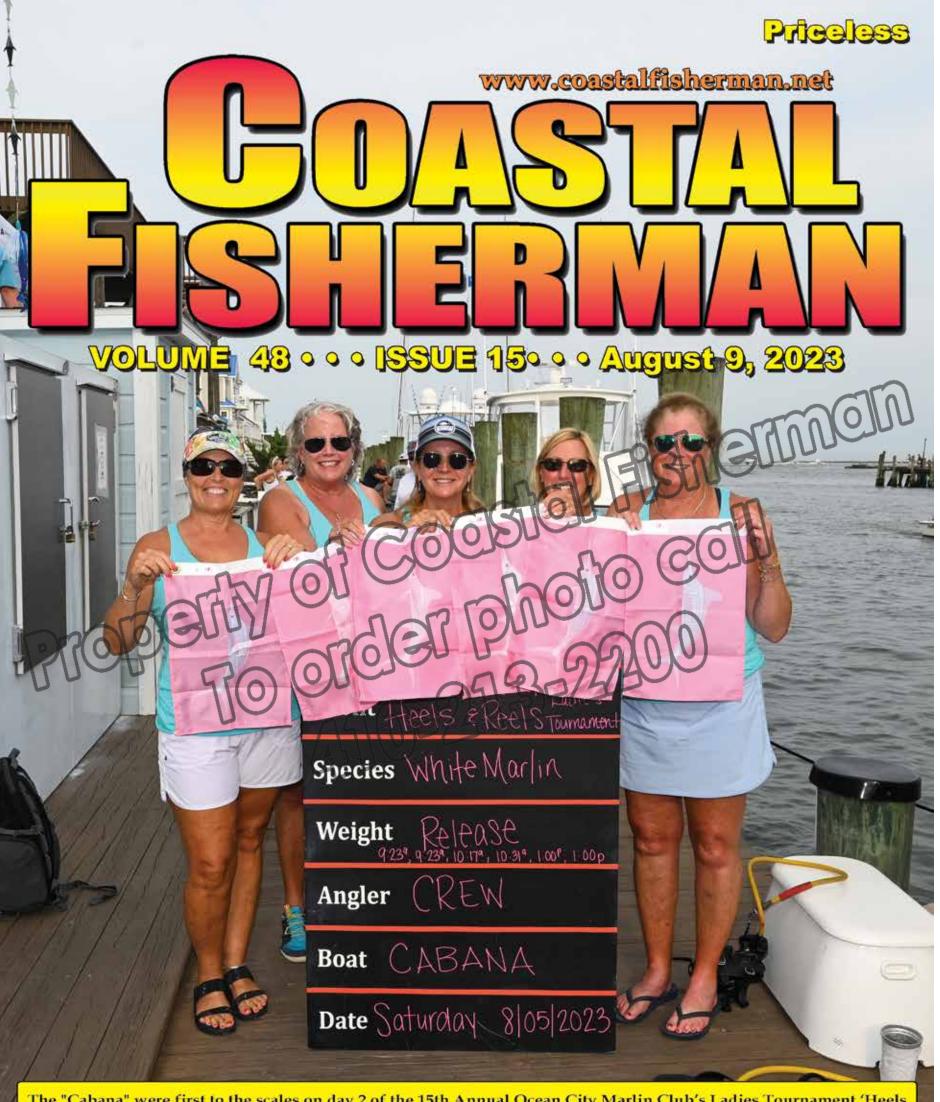

# Offshore Report by Larry Budd D

Last week offshore started with some tough winds and waves that certainly tested the metal of more than one crew. It was so bad that the Huk Big Fish Classic was extended by a day. Good thing it was as 68 of the 69 boats registered fished during that extended 32 hour window of July 30-31. Fortunately, the weather did settle earlier last week allowing boats to get out and scout for the several upcoming including tournaments, course, the White Marlin Open. Tuna fishing remains hard even with the improved weather, however big allison yellowfin and bigeyes were in the mix and we even saw our first longfin of the season. The billfish bite has been improving and was strong during last weekend's Heels & Reels and Marlins for Mason tournaments. It is as if the marlin know the WMO is coming!

You also might notice something unusual about this issue, there are two covers! Since the Big Fish pushed a day, we could not get it included in our edition last week so we included them in this one as well as the winners from the 'Heels & Reels'. Let us know what you think on social media!

weekend The saw two tournaments on Friday and The 15th Annual Saturday. Ocean City Marlin Club's Ladies Tournament, 'Heels & Reels' and the new 'Marlins for Mason' Billfish Release Tournament benefit Dravit Syndrome research were held concurrently at Atlantic Tackle in West OC. With 63 boats in 'Heels and Reels' and 68 in Marlins for Mason there was hope for action at the scales.

Day 1 at the scales for 'Heels & Reels' was miserable. While the weather during the day in the canyons was nice, as the boat were returning they had to navigate heavy rain inshore and at the scales. It was so wet that Renee from the Marlin Club could not use the tournament board to list the boat and catch as the writing just washed away! After 10 boats reported, Day 1 finished with the "Roll Groove" leading the Release Division with 3 whites and a blue. The top tuna for the day was from "Loose Knot" at 48 lbs. With the majority of boats headed out the next day, most of this leaderboard would not stand. The exception was Brianna Lynch, who took top honors in the Junior Angler Division for a white marlin she released on the "Kilo Charlie" just after 8AM.

Saturday saw sunshine and it was the "Cabana", fresh off of their Big Fish Classic win, that was first to the scales. Like they did at the Big Fish, they put up big numbers, reporting going 6 for 6 on white marlin in the middle of the Baltimore Canyon and taking first place in Billfish Release for the tournament. They