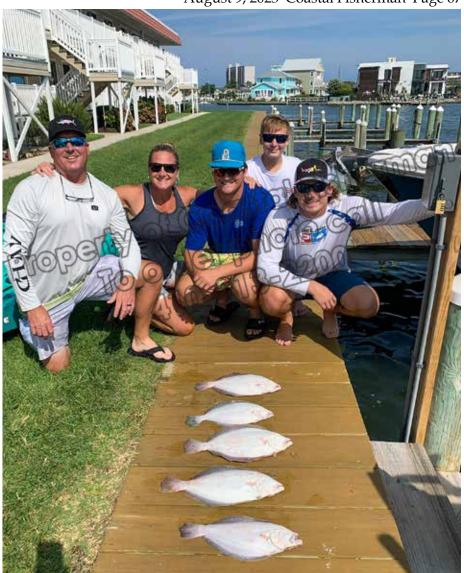

MARINE

Ocean View, DE anglers Matthew Tribbit, Joey Pruitt, Nick Mudry, and Capt. Mathew Mudry had a good day drifting over an ocean wreck on the "Silent Partner". Matthew Tribbitt (pictured) caught this 251/2" and 61/4 lb. flounder using artificial bait.