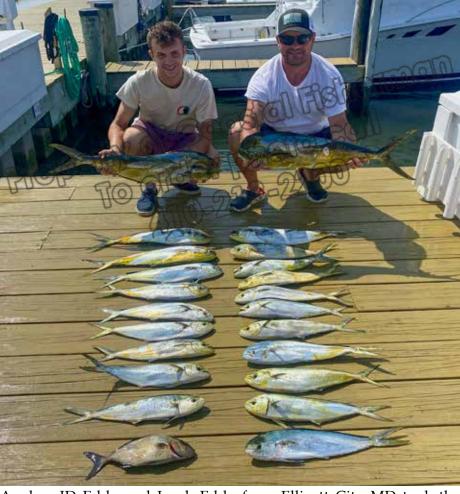

Anglers JD Eddy and Jacob Eddy from Ellicott City MD took the charter boat "Green Reaper" out 20 miles to some bass pot buoys and slammed the mahi catching 20 with two at 8 lbs.