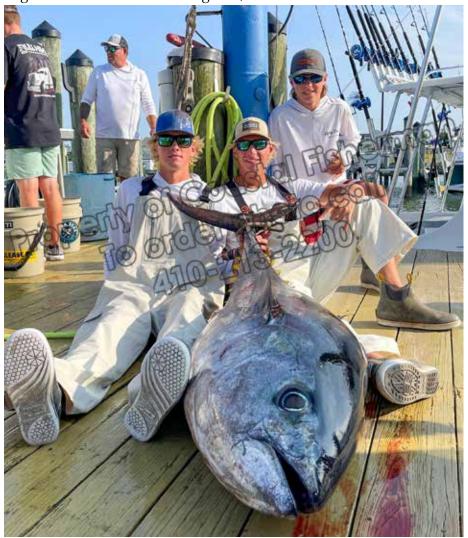

There have been some big yellowfins hitting the docks lately. This 132 lb. Allison caught by the "Fish Whistle" in the Norfolk Canyon is the Heaviest Yellowfin to date for a Delaware based boat and will be hard to beat! Congrats to the crew of Capt. Charlie Horning, John Horning, Matt Mundorf and Trent McMahon. Pictured at Hook'em & Cook'em.