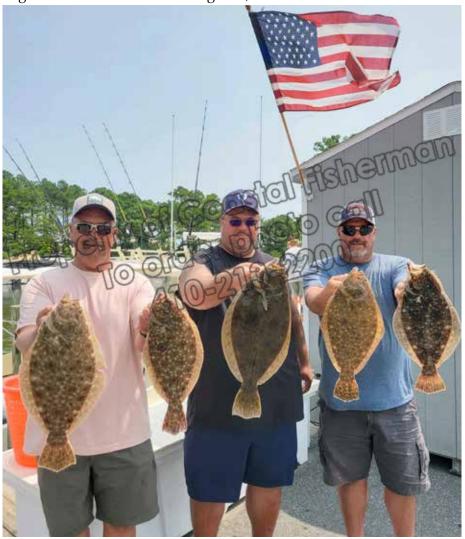

MARINE

Ocean View, DE anglers Matthew Tribbit, Joey Pruitt, Nick Mudry, and Capt. Mathew Mudry had a good day drifting over an ocean wreck on the "Silent Partner". Matthew Tribbitt (pictured) caught this 251/2" and 61/4 lb. flounder using artificial bait.