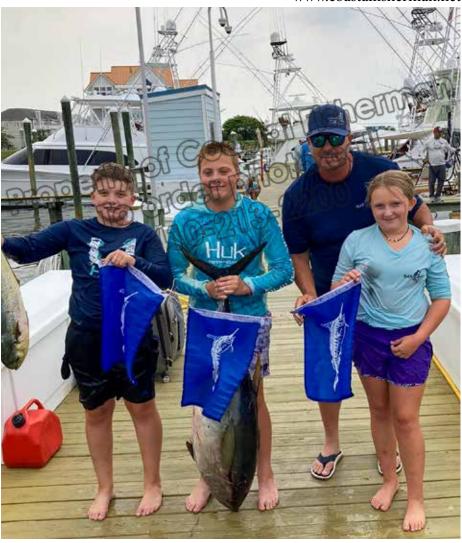

and spot from the beach using pompano rigs.

Until next week...
Tight Lines and Fins Up §



Kate Kern and Tristan Phillips brought this pair of convicts to get weighed at Lewes Harbour Marina. Kate's tipped in at 7.87 lbs. and Tristan's was 3 lbs. They were fishing on the "M.C. Slammer" with Capt Dave Houser at the Outer Wall with sand fleas from LHM

2007 Maritime Skiff 23 Challenger

Yamaha FI50 239 Hours

2019 Load Rite Trailer Included



2014 Pathfinder 2400 TRS

Yamaha F300 w/414 Hours

Trailer Included



Nancy & Jerry Sult with Jim Engelman came down from Emmaus, PA and got on some flounder with Capt. Jason Mumford on the charter boat "Lucky Break". The group fished the East Channel using Gulp, minnows and Otter Tail Curly Jig Tails boating 9 keepers with the largest at 22.5".





Young Cayden Mitchell, Jack Baumann and Alexis Reddish had an amazing day on the private boat "Bar South" with owner Rob Gothier, Capt. Raul Gonzalez and Troy Purnell. The kids were trolling outside of the Poor Man's Canyon and released 3 white marlins and boated a 55 lb. yellowfin and a peanut mahi for tacos! They are hooked for life!





The Old Grounds have been a hot spot for keeper flounder despite the warmer waters. Anglers Todd Adams, Alex Adams, Jake Taylor and Trent Sapan headed there last week on the "Miss Nancy" and caught 7 keepers. Alternating between squid, minnow and Gulp did the trick to fool these fatties.





EALT

## NDS-COM

THE #1 SEARCH SITE FOR LAND & ACREAGE ON DELMARVA

GET COMPREHENSIVE INFO ON WATERFRONT LOTS, FARMS, HUNTING TRACTS, COMMERCIAL PROPERTIES AND