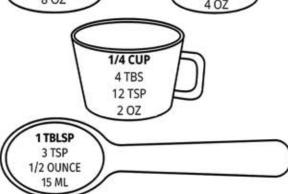

#### Measurement

| CUP      | ONCES  | MILLILITERS | TABLESPOONS |  |
|----------|--------|-------------|-------------|--|
| 8 cup    | 64 oz  | 1895 ml     | 128         |  |
| 6 cup    | 48 oz  | 1420 ml     | 96          |  |
| 5 cup    | 40 oz  | 1180 ml     | 80          |  |
| 4 cup    | 32 oz  | 960 ml      | 64          |  |
| 2 cup    | 16 oz  | 480 ml      | 32          |  |
| 1 cup    | 8 oz   | 240 ml      | 16          |  |
| 3/4 cup  | 6 oz   | 177 ml      | 12          |  |
| 2/3 cup  | 5 oz   | 158 ml      | - 11        |  |
| 1/2 cup  | 4 oz   | 118 ml      | 8           |  |
| 3/8 cup  | 3 oz   | 90 ml       | 6           |  |
| 1/3 cup  | 2.5 oz | 79 ml       | 5.5         |  |
| 1/4 cup  | 2 oz   | 59 ml       | 4           |  |
| 1/8 cup  | 1 oz   | 30 ml       | 3           |  |
| 1/16 cup | 1/2 oz | 15 ml       | 1           |  |