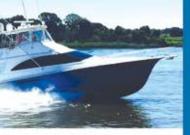

The weather was tough and the fishing even tougher during the 10th Annual Big Fish Classic. 68 of the 69 boats that entered the tournament chose the extended and last 32 hour window of Sunday to Monday at 3PM. While most returned to the scales with a single or a couple of fish, it was the "Port-a-Bella" out of Lewes, DE that brought 5 fish to be weighed, including a hefty bigeye. Anglers Richard Bellot, Herby Guest, Jeff Guest Jr., Dr. Phil Eckman, Joe Ruger and Mark Williams with Capt. Kevin Coolahan had a plan. Despite the weather they beat north to the Baltimore Canyon. After landing 4 yellowfin tuna, including a hefty 64 pounder, and with lots of other yellows around the boat, they stuck to the plan and headed to the Wilmington Canyon. At sunset they got a hard hit on the bridge line. The good news was that it was a bigeye, the bad news was it was on a 20 year old rod with 60# test and not much of it! Joe Ruger strapped in and fought for 2 hours to get the 228.5 eyeball to the boat, even after the reel's handle fall off several times. Once on the board, it remained unchallenged and took the title of Heaviest Fish as well as taking the prize money from the Billfish Purses since none were weighed. Also, when combined with their yellowfins, they had a stringer of 437 lbs. that placed in several tournament purses for a total payout of \$224,205! Pictured at Talbot Street Pier.

day, most with yellowfins in the 45-55 pound range. As it turned out, the big fish for this year was the big eye tuna. A total of 4 were weighed, but it was the 228.5 lb. one caught on the "Port-A-Bella" that ruled the day. The crew had a strategy for the tournament that they had put together earlier in the week. While the weather had most boats heading south, Capt. Kevin Coolahan kept to the plan, and they beat their way north starting in the Baltimore Canyon. They got 4 yellowfin tuna in the box and despite seeing lots more, they again stuck to the plan and beat further north to the Wilmington Canyon. This is where they hooked up with the bigeye at sunset. The hookup itself is a story, as the big fish hit on the bridge line which was a rod with a 20+ year old International II reel that had been grabbed last minute. It was also spooled with 60# test and not much of it! Still, angler Joe Ruger hopped on as the fish fought hard for the next 2 hours, despite almost being spooled and the reel's handle falling off several times! It was the Big Fish for the tournament, and when combined with the 4 yellowfins, created a 437 lb. The "Porta-A-Bella" stringer. achieved a tournament first, winning both the Big Fish and Heavy Stringer Categories! The "Real One" took 2nd Place for Big Fish with a 171 lb. eyeball that 16 year old Peter Beall caught in the Washington Canyon. 3rd Place in that category went to the "Black Irish" for a 130 lb. swordfish they caught overnight while trolling