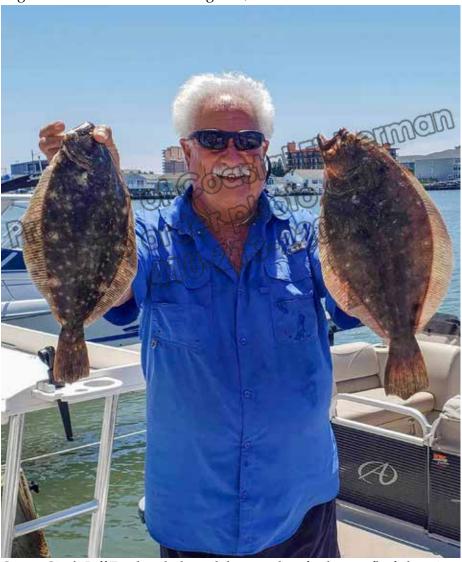

MARINE

Ocean View, DE anglers Matthew Tribbit, Joey Pruitt, Nick Mudry, and Capt. Mathew Mudry had a good day drifting over an ocean wreck on the "Silent Partner". Matthew Tribbitt (pictured) caught this 251/2" and 61/4 lb. flounder using artificial bait.