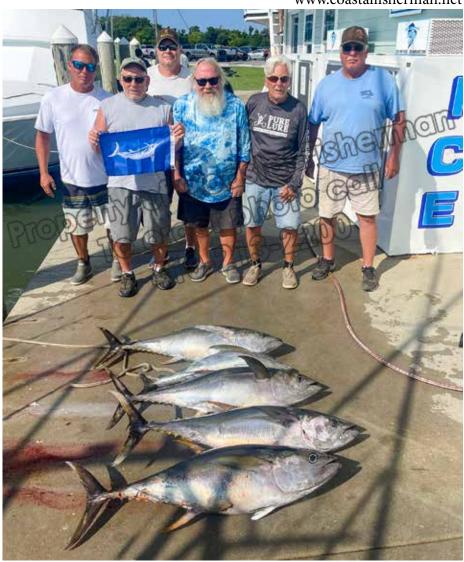

The weather was tough and the fishing even tougher during the 10th Annual Big Fish Classic. 68 of the 69 boats that entered the tournament chose the extended and last 32 hour window of Sunday to Monday at 3PM. While most returned to the scales with a single or a couple of fish, it was the "Port-a-Bella" out of Lewes, DE that brought 5 fish to be weighed, including a hefty bigeye. Anglers Richard Bellot, Herby Guest, Jeff Guest Jr., Dr. Phil Eckman, Joe Ruger and Mark Williams with Capt. Kevin Coolahan had a plan. Despite the weather they beat north to the Baltimore Canyon. After landing 4 yellowfin tuna, including a hefty 64 pounder, and with lots of other yellows around the boat, they stuck to the plan and headed to the Wilmington Canyon. At sunset they got a hard hit on the bridge line. The good news was that it was a bigeye, the bad news was it was on a 20 year old rod with 60# test and not much of it! Joe Ruger strapped in and fought for 2 hours to get the 228.5 eyeball to the boat, even after the reel's handle fall off several times. Once on the board, it remained unchallenged and took the title of Heaviest Fish as well as taking the prize money from the Billfish Purses since none were weighed. Also, when combined with their yellowfins, they had a stringer of 437 lbs. that placed in several tournament purses for a total payout of \$224,205! Pictured at Talbot Street Pier.