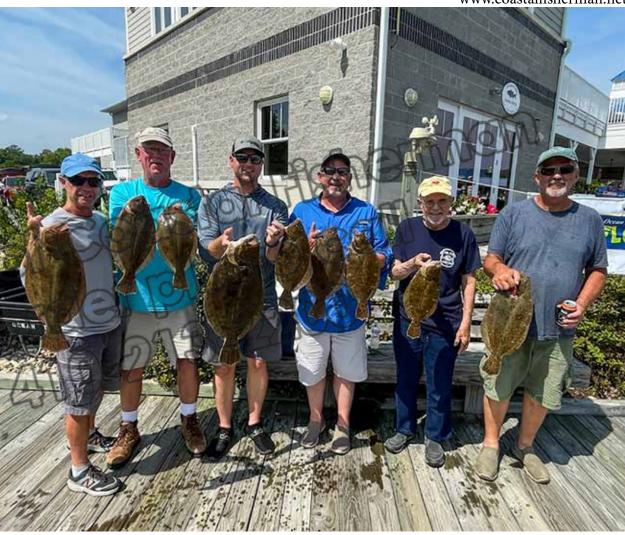

Saturday saw sunshine and it was the "Cabana", fresh off of their Big Fish Classic win, that was first to the scales. Like they did at the Big Fish, they put up big numbers, reporting going 6 for 6 on white marlin in the middle of the Baltimore Canyon and taking first place in Billfish Release for the tournament. They

were followed by the "Lights Out" who trolled offshore of the Baltimore and hooked 3 whites and a blue!

The Meatfish Divisions were tight given the tough tuna bite. No bigeyes were caught and only two boats brought in more than 1 yellowfin to make a stringer. The "Chain Reaction" offered the first stringer with 3 tuna from the Hole in the Washington totaling 154 lbs., with the heaviest at 54.5 lbs. That earned the crew the 2nd Place Stringer title as well as 3rd Place for Heaviest Tuna. A little while later the "Slaughterhouse" returned from the Wilmington Canyon with 3 yellowfin as well. Their stringer total was 156 lbs. with the heaviest at 55.5 lbs. earning them the top spot for both Heaviest Stringer and Tuna! We have to give a shout out to the "Hall Pass" whose 55 lb. yellowfin from the Poor Man's threaded the needle between the two and took 2nd Place for Heaviest Tuna!