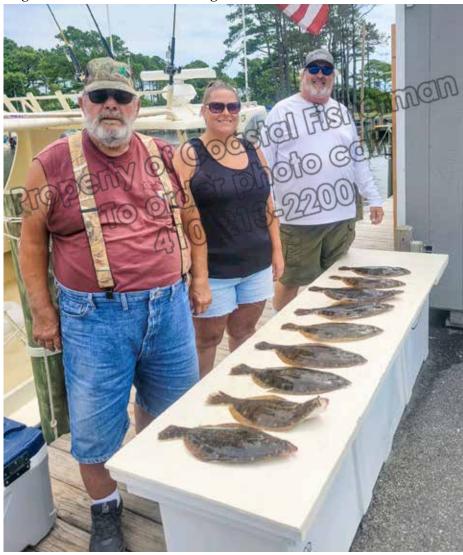

MARINE

Ocean View, DE anglers Matthew Tribbit, Joey Pruitt, Nick Mudry, and Capt. Mathew Mudry had a good day drifting over an ocean wreck on the "Silent Partner". Matthew Tribbitt (pictured) caught this 251/2" and 61/4 lb. flounder using artificial bait.