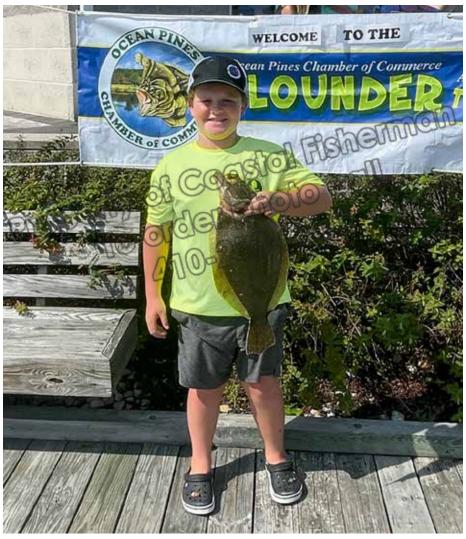

MARINE

Ocean View, DE anglers Matthew Tribbit, Joey Pruitt, Nick Mudry, and Capt. Mathew Mudry had a good day drifting over an ocean wreck on the "Silent Partner". Matthew Tribbitt (pictured) caught this 251/2" and 61/4 lb. flounder using artificial bait.