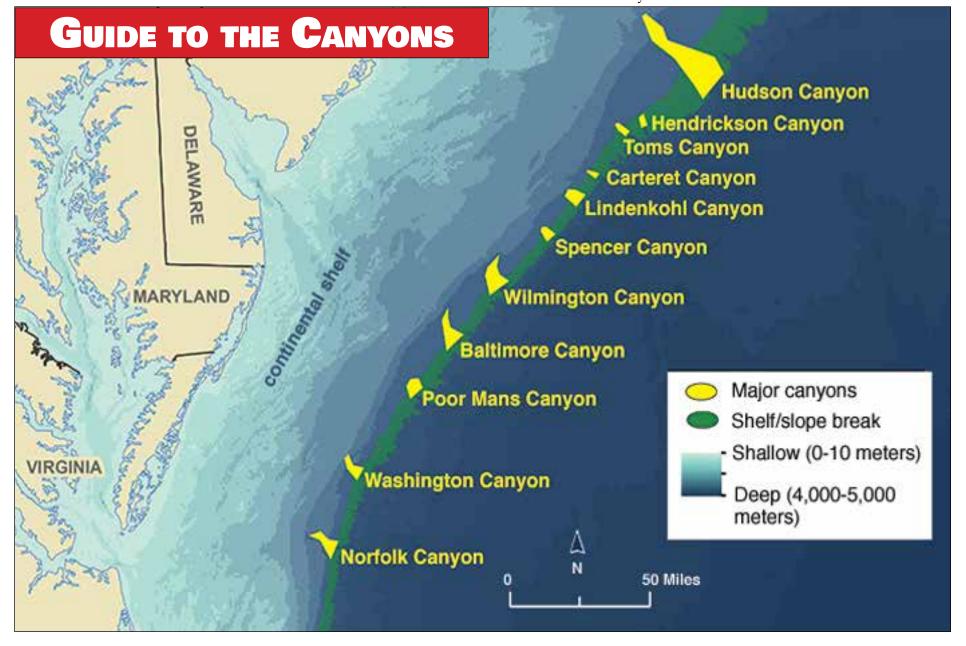

The weather was tough and the fishing even tougher during the 10th Annual Big Fish Classic. 68 of the 69 boats that entered the tournament chose the extended and last 32 hour window of Sunday to Monday at 3PM. While most returned to the scales with a single or a couple of fish, it was the "Port-a-Bella" out of Lewes, DE that brought 5 fish to be weighed, including a hefty bigeye. Anglers Richard Bellot, Herby Guest, Jeff Guest Jr., Dr. Phil Eckman, Joe Ruger and Mark Williams with Capt. Kevin Coolahan had a plan. Despite the weather they beat north to the Baltimore Canyon. After landing 4 yellowfin tuna, including a hefty 64 pounder, and with lots of other yellows around the boat, they stuck to the plan and headed to the Wilmington Canyon. At sunset they got a hard hit on the bridge line. The good news was that it was a bigeye, the bad news was it was on a 20 year old rod with 60# test and not much of it! Joe Ruger strapped in and fought for 2 hours to get the 228.5 eyeball to the boat, even after the reel's handle fall off several times. Once on the board, it remained unchallenged and took the title of Heaviest Fish as well as taking the prize money from the Billfish Purses since none were weighed. Also, when combined with their yellowfins, they had a stringer of 437 lbs. that placed in several tournament purses for a total payout of \$224,205! Pictured at Talbot Street Pier.

day, most with yellowfins in the 45-55 pound range. As it turned out, the big fish for this year was the big eye tuna. A total of 4 were weighed, but it was the 228.5 lb. one caught on the "Port-A-Bella" that ruled the day. The crew had a strategy for the tournament that they had put together earlier in the week. While the weather had most boats heading south, Capt. Kevin Coolahan kept to the plan, and they beat their way north starting in the Baltimore Canyon. They got 4 yellowfin tuna in the box and despite seeing lots more, they again stuck to the plan and beat further north to the Wilmington Canyon. This is where they hooked up with the bigeye at sunset. The hookup itself is a story, as the big fish hit on the bridge line which was a rod with a 20+ year old International II reel that had been grabbed last minute. It was also spooled with 60# test and not much of it! Still, angler Joe Ruger hopped on as the fish fought hard for the next 2 hours, despite almost being spooled and the reel's handle falling off several times! It was the Big Fish for the tournament, and when combined with the 4 yellowfins, created a 437 lb. The "Porta-A-Bella" stringer. achieved a tournament first, winning both the Big Fish and Heavy Stringer Categories! The "Real One" took 2nd Place for Big Fish with a 171 lb. eyeball that 16 year old Peter Beall caught in the Washington Canyon. 3rd Place in that category went to the "Black Irish" for a 130 lb. swordfish they caught overnight while trolling

A big allison tuna dominated the Yellowfin Category. The "No Slack" only had one bite for their 32 hours on the rip. It was first thing Sunday morning in the Washington Canyon when they hooked up with a 99 lb. allison yellowfin on a dink rod taking just over 2 hours to land. The "All In" tried to challenge it with a big yellow from the Wilmington, but once on the scales it weighed 84.5 lbs. taking 2nd Place.

One of the more amusing and profitable stories from this year's Big Fish came from the "Take Em'. They were trolling outside of the Poor Man's in about 900 fathoms where they hooked into both a white and blue marlin, but they got off. The one bite they had that got tight was a peanut mahi! They didn't even bring the boat to the scales, and after much debate in their slip, a couple of them decided to drive the fish to the scales. The tournament minimum for mahi is 15 lbs. This little guy weighed in at 15.5 lbs. and as the only qualifying dolphin during the event earned over \$40,000! Always weigh your fish! Check out our full coverage and results starting on page 74.

www.coastalfisherman.net

The "Spring Mix II" found a 191 lb. bigeye, a yellowfin and a bunch of mahi in the Washington Canyon. The "Gypsy Danger" shared the 200 lb. bigeye they caught in the Poor Man's on a skirted ballyhoo last Wednesday. Capt. Kurt Howell on the "Game Changer" brought in a 215 lb. swordfish from the Baltimore. Interestingly, the bigeye catches, while measured in the single digits for the week, were spread out from the Wilmington to south of the Poor Man's. While more quantity of yellowfins were reported, they too spanned the same range.

Check out our full coverage and results starting on page 68.

In a good sign for the upcoming White Marlin Open, the Marlins for Mason tournament saw over 25 whites released and several blues. While we don't know how big they were, the sheer volume is encouraging. As I review the reports for billfish, a clear pattern emerged for last week. Baltimore Canyon was the place to be, mostly outside in 700 to 1200 fathoms. The Poor Man's was a close second, also mainly outside. As I write this on Monday, 378 of 400 boats headed out for their chance at fame and fortune in the 50th White Marlin Open with a tournament and world record payout of \$10.M dollars! I suspect many are headed to deep water outside of the Baltimore!