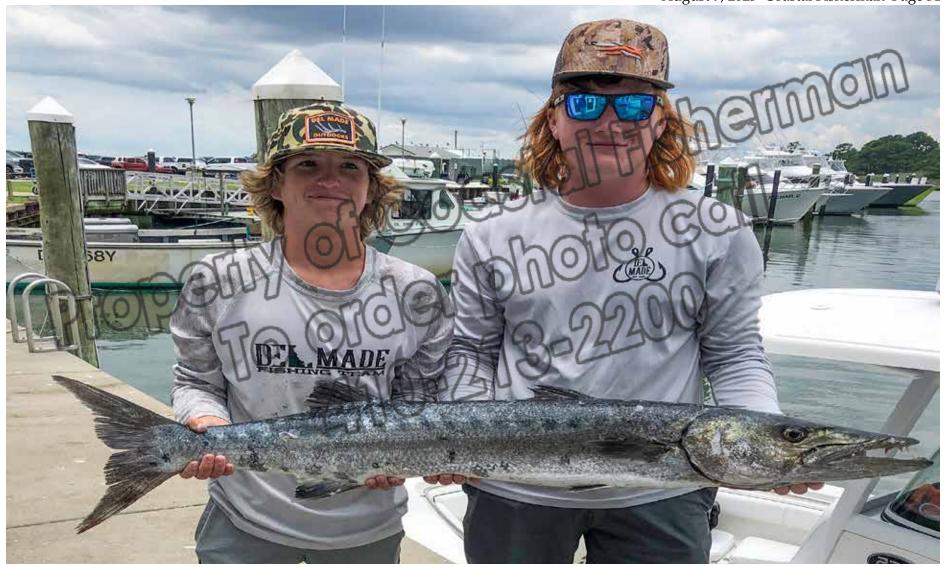

eregulations.com

\* Only released fish are eligible in Maryland program

\*\* DE - Lengths only apply to Live Release \*\*\* Use curved-fork-length measurements

We don't see a lot of barracudas in our area, so it was a nice surprise when Austin Decker and Sean Jones shared this beast! They were fishing for Mahi around A Buoy using circle hooks with squid when they connected with this pretty 24 lb. and 46.5" tiger of the sea. Pictured at Hook'em & Cook'em Bait & Tackle at the Indian River Marina.

Noteworthy catches extended beyond flounder, with Austin Decker and Sean Jones landing a sizable 46.5-inch, 24-pound Barracuda while trolling squid near A Buoy. The rarity of such a catch added to the excitement, as barracuda sightings along the shores are infrequent, let alone encountering one of this size. Other anglers also enjoyed fruitful outings, such as Josh Marchyshyn, who reeled in a boatload of ribbon fish while trolling for spanish mackerel about three miles outside the inlet. Marty Lochart and grandson Christian also had a good day out near Starsite Reef catching small sea bass and some nice fluke. Squid accounted for their fish on this trip. Similarly, "Chasing Tail Charters" out of Lewes Harbour Marina embarked