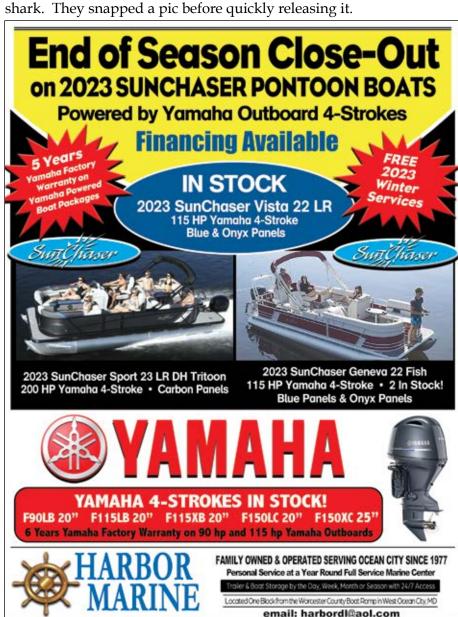

| March 27<br>Michael Guigley<br>Stinky Beach           | Blue Marlin    | June 1<br>Steve Sylvester<br>"Talkin' Trash"<br>Norfolk Canyon | June 13<br>The Crew<br>"Rhonda's Osprey"<br>Poor Man's Canyon |  |
| Wahoo           | June 9<br>Josh Short<br>Poorman's Canyon                                                 | June 30<br>Tim McCartney<br>"Chasin Tides"<br>Hot Dog | White Marlin   | June 2<br>Joe Huk<br>"RESTLESS LADY II"<br>Baltimore Canyon    | June 6<br>Kevin Gibb<br>"WRECKER"<br>Baltimore Canyon         |  |



Young Beaudy Hummer and his friend Grayson Felizzi got in a little night fishing off the beach at 73rd Street in Ocean City. The pair caught a mackerel and some spot that they used for bait to catch this blacktip shark. They snapped a pic before quickly releasing it.



12731 SUNSET AVE. WEST OCEAN CITY, MD •• HARBORMARINEOC.COM •• 410-213-2296



Capt. Dave Collins on the charter boat "Capt. Ike II" reports the tuna are still not cooperating, but anglers are not going home empty handed. This trip saw a ton of mahi, as well as blueline tiles and some rosies.



Attention all WMO Anglers and Captains... get

Photos of Your Boat in the 50th

White Marlin Open!



We will be out at the entrance buoys at the inlet and inside the inlet and the area of the Rt-50 bridge every afternoon taking photos of the boats as they return...

Good luck all Anglers!

Your boat pics will be available later each evening at our website.





Located on Voting House Road just North of Snow Hill in Worcester County, it's less than 25 minutes from the Marinas & Beach. Great Soil