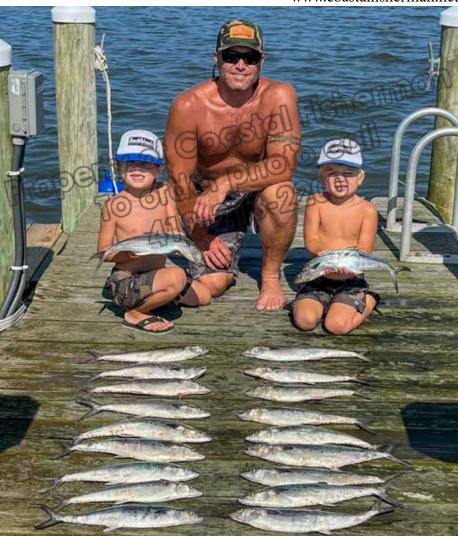

As they say at Lewes Harbour Marina, take a kid fishing! That is what the Allen family did when dad Dave Allen took brothers Cobie and Nash from Berlin, MD out for their first trip targeting spanish mackerel. They obviously had a great day catching 20 macks while trolling spoons at the Isle of Wight shoals.

#### **Near Shore Reefs & Snags**

The near shore reefs are alive with triggerfish, flounder, and even a few small croaker. Squid and Gulp are accounting for most of the catches, with fresh clam coming in as a close second. Capt. Dave Allen had the pleasure of taking his family out for the first time trolling along the Isle of Wight Shoal for spanish mackerel with his sons Cobie and Josh. They both caught their first macks using small spoons. What a great way to introduce the young ones to fishing when you can incorporate trolling along with bottom fishing. Great job, dad! Aiden Webster, along with Garrett Elder from Monkton, MD and Richard Hoenes from OC, went to the second lumps to troll and returned with 6 ribbon fish along with 4 spanish mackerel. The fish were caught on small spoons trolled in 54 feet of water that was 72 degrees. Sav Mo was out at Great Gull and used an inline 4 ounce weighted Clark Spoon to hook several spanish before the cutlass fish tore them up and halted the bite. The "Wolf Pack" said they had the best luck for macks trolling silver spoons on a #2 planer at 5.5 miles per hour. David Ditch also had good luck with the Clark Spoons about 3 miles outside of the Inlet. Kevin McNelis went out for a quick trip and returned with a few fluke up to 4.5 pounds. Later in the week he had family in from Louisiana, and despite the tough conditions, managed some big keepers and roughly 30 throwbacks. Kevin fished with Cole Ranun and Brian Ranum. The "Angler" Deep Sea Fishing Vessel out of the Talbot Street Pier boat was out all last week, and although the sea bass were