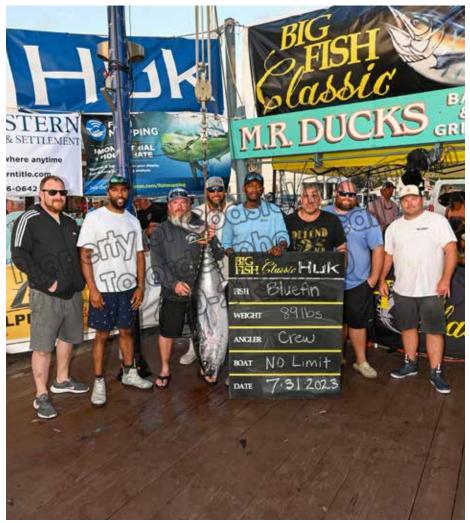

**Blue Marlin** 

Capt. Jon Azato on the charter boat "No Limit" out of the Indian River Marina braved the weather during this year's Big Fish Classic with anglers Josh Sanders, Kenrick Marsh, Pete Calhoun, Mike Svitek and Eric Widland. Their time in the waves at the 19 Fathom Lump paid off with a big bluefin tuna that Erik caught. At 89 lbs. it is the Heaviest Bluefin caught this year by a Delaware based boat!