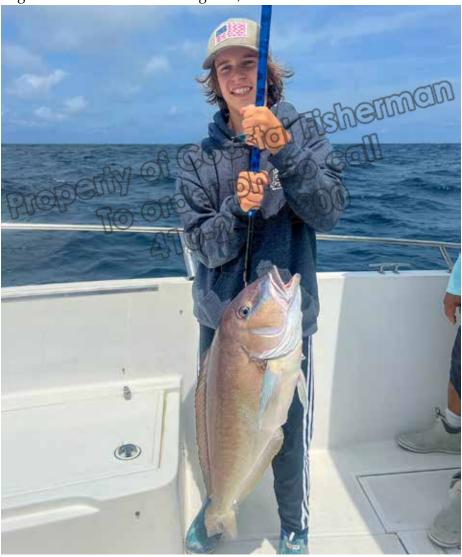

MARINE

Ocean View, DE anglers Matthew Tribbit, Joey Pruitt, Nick Mudry, and Capt. Mathew Mudry had a good day drifting over an ocean wreck on the "Silent Partner". Matthew Tribbitt (pictured) caught this 251/2" and 61/4 lb. flounder using artificial bait.