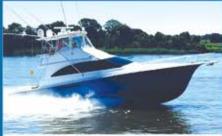

The weather was tough and the fishing even tougher during the 10th Annual Big Fish Classic. 68 of the 69 boats that entered the tournament chose the extended and last 32 hour window of Sunday to Monday at 3PM. While most returned to the scales with a single or a couple of fish, it was the "Port-a-Bella" out of Lewes, DE that brought 5 fish to be weighed, including a hefty bigeye. Anglers Richard Bellot, Herby Guest, Jeff Guest Jr., Dr. Phil Eckman, Joe Ruger and Mark Williams with Capt. Kevin Coolahan had a plan. Despite the weather they beat north to the Baltimore Canyon. After landing 4 yellowfin tuna, including a hefty 64 pounder, and with lots of other yellows around the boat, they stuck to the plan and headed to the Wilmington Canyon. At sunset they got a hard hit on the bridge line. The good news was that it was a bigeye, the bad news was it was on a 20 year old rod with 60# test and not much of it! Joe Ruger strapped in and fought for 2 hours to get the 228.5 eyeball to the boat, even after the reel's handle fall off several times. Once on the board, it remained unchallenged and took the title of Heaviest Fish as well as taking the prize money from the Billfish Purses since none were weighed. Also, when combined with their yellowfins, they had a stringer of 437 lbs. that placed in several tournament purses for a total payout of \$224,205! Pictured at Talbot Street Pier.

day, most with yellowfins in the 45-55 pound range. As it turned out, the big fish for this year was the big eye tuna. A total of 4 were weighed, but it was the 228.5 lb. one caught on the "Port-A-Bella" that ruled the day. The crew had a strategy for the tournament that they had put together earlier in the week. While the weather had most boats heading south, Capt. Kevin Coolahan kept to the plan, and they beat their way north starting in the Baltimore Canyon. They got 4 yellowfin tuna in the box and despite seeing lots more, they again stuck to the plan and beat further north to the Wilmington Canyon. This is where they hooked up with the bigeye at sunset. The hookup itself is a story, as the big fish hit on the bridge line which was a rod with a 20+ year old International II reel that had been grabbed last minute. It was also spooled with 60# test and not much of it! Still, angler Joe Ruger hopped on as the fish fought hard for the next 2 hours, despite almost being spooled and the reel's handle falling off several times! It was the Big Fish for the tournament, and when combined with the 4 yellowfins, created a 437 lb. The "Porta-A-Bella" stringer. achieved a tournament first, winning both the Big Fish and Heavy Stringer Categories! The "Real One" took 2nd Place for Big Fish with a 171 lb. eyeball that 16 year old Peter Beall caught in the Washington Canyon. 3rd Place in that category went to the "Black Irish" for a 130 lb. swordfish they caught overnight while trolling