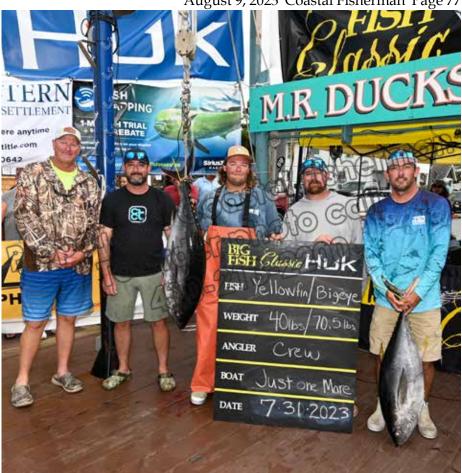

Capt. Alex Beane with mate Jack Hannum have been prepping for the upcoming White Marlin Open. Late last week they got these anglers onto 4 white marlin releases from a for now secret location!

Capt. DJ Churchill and this crew on the charter boat "Double Trouble" based at the Talbot Street Pier experienced the tough tuna bite during the 10th Annual Huk Big Fish Classic. They did not however come to the scales empty handed putting 2 nice golden tilefish on the scales at 33 and 41 lbs. as well as boating a few blueline tiles that were below the tournament minimum.