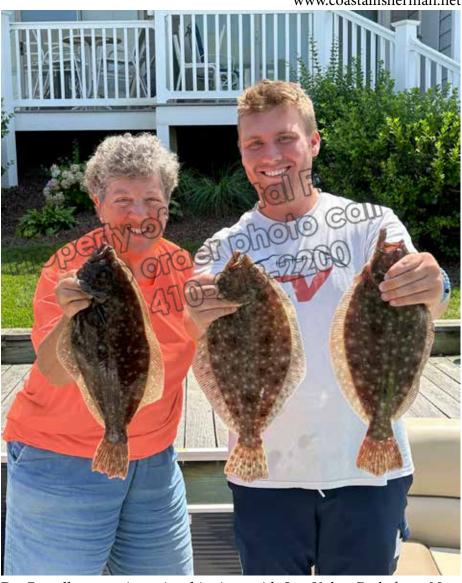

MARINE

Ocean View, DE anglers Matthew Tribbit, Joey Pruitt, Nick Mudry, and Capt. Mathew Mudry had a good day drifting over an ocean wreck on the "Silent Partner". Matthew Tribbitt (pictured) caught this 251/2" and 61/4 lb. flounder using artificial bait.