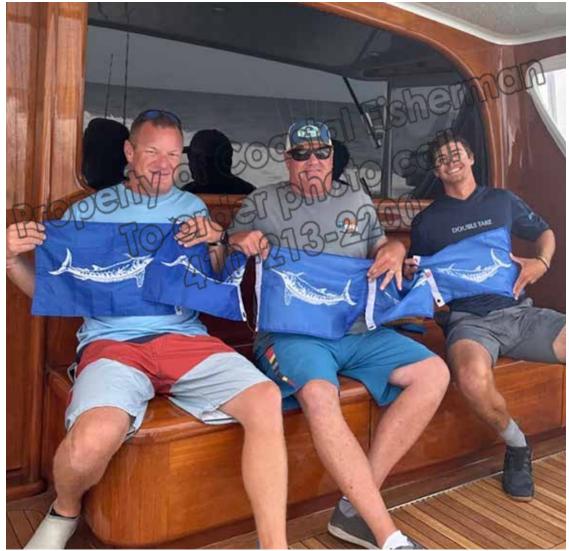

Capt. Alex Beane with mate Jack Hannum have been prepping for the upcoming White Marlin Open. Late last week they got these anglers onto 4 white marlin releases from a for now secret location!

Capt. DJ Churchill and this crew on the charter boat "Double Trouble" based at the Talbot Street Pier experienced the tough tuna bite during the 10th Annual Huk Big Fish Classic. They did not however come to the scales empty handed putting 2 nice golden tilefish on the scales at 33 and 41 lbs. as well as boating a few blueline tiles that were below the tournament minimum.