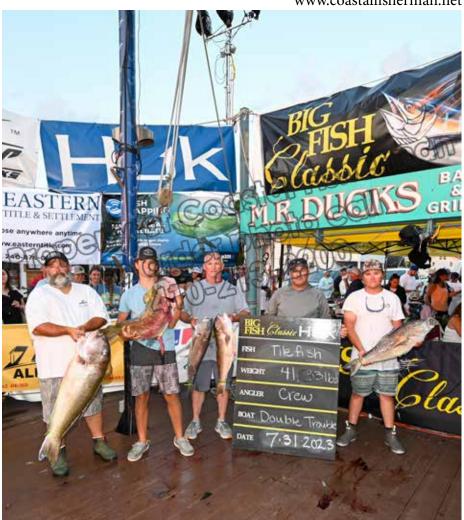

Capt. Alex Beane with mate Jack Hannum have been prepping for the upcoming White Marlin Open. Late last week they got these anglers onto 4 white marlin releases from a for now secret location!

Capt. DJ Churchill and this crew on the charter boat "Double Trouble" based at the Talbot Street Pier experienced the tough tuna bite during the 10th Annual Huk Big Fish Classic. They did not however come to the scales empty handed putting 2 nice golden tilefish on the scales at 33 and 41 lbs. as well as boating a few blueline tiles that were below the tournament minimum.