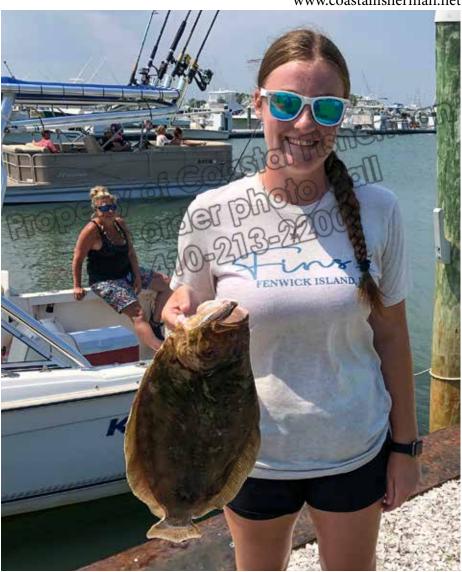

Sunshine, boating and fishing are a great combination. Jenny Mahaffey of Ocean View, DE got all three on this trip fishing with Capt. Gus. The fishing part was a 22" flounder caught using chartreuse Gulp south of the Old Grounds.