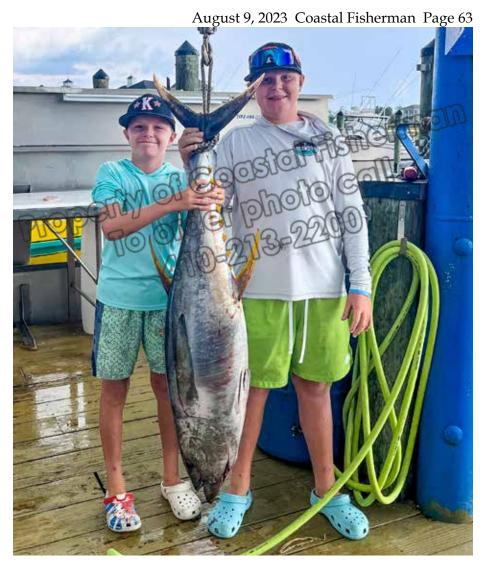

There have been some big yellowfins hitting the docks lately. This 132 lb. Allison caught by the "Fish Whistle" in the Norfolk Canyon is the Heaviest Yellowfin to date for a Delaware based boat and will be hard to beat! Congrats to the crew of Capt. Charlie Horning, John Horning, Matt Mundorf and Trent McMahon. Pictured at Hook'em & Cook'em.