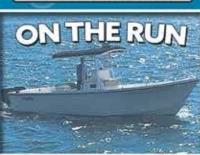

Capt. Dave Caffrey of the charter boat "On the Run" set a personal best with this 28" and 8 lb. 4 oz. flounder! He was running a charter to an Ocean City Reef Foundation site when he caught this fattie using Gulp. Pictured at Bahia Marina.