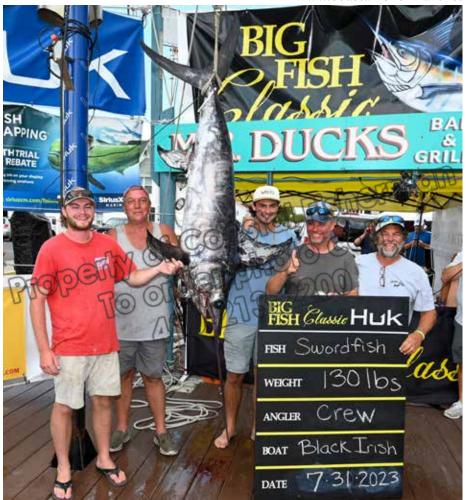

day, most with yellowfins in the 45-55 pound range. As it turned out, the big fish for this year was the big eye tuna. A total of 4 were weighed, but it was the 228.5 lb. one caught on the "Port-A-Bella" that ruled the day. The crew had a strategy for the tournament that they had put together earlier in the week. While the weather had most boats heading south, Capt. Kevin Coolahan kept to the plan, and they beat their way north starting in the Baltimore Canyon. They got 4 yellowfin tuna in the box and despite seeing lots more, they again stuck to the plan and beat further north to the Wilmington Canyon. This is where they hooked up with the bigeye at sunset. The hookup itself is a story, as the big fish hit on the bridge line which was a rod with a 20+ year old International II reel that had been grabbed last minute. It was also spooled with 60# test and not much of it! Still, angler Joe Ruger hopped on as the fish fought hard for the next 2 hours, despite almost being spooled and the reel's handle falling off several times! It was the Big Fish for the tournament, and when combined with the 4 yellowfins, created a 437 lb. The "Porta-A-Bella" stringer. achieved a tournament first, winning both the Big Fish and Heavy Stringer Categories! The "Real One" took 2nd Place for Big Fish with a 171 lb. eyeball that 16 year old Peter Beall caught in the Washington Canyon. 3rd Place in that category went to the "Black Irish" for a 130 lb. swordfish they caught overnight while trolling

www.coastalfisherman.net in 1800 ft. in the Washington Canyon. The fish was on top when hooked and only took 30 minutes to get to the boat, very cooperative. In addition to 3rd Place overall, the "Black Irish" also took 1st Place in both the Small Boat Heavy and Stringer purses.