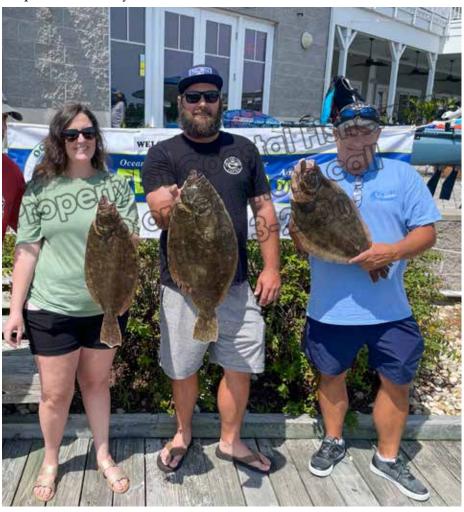

The Ocean Pines Flounder Tournament was held on Saturday with 237 anglers hitting the bays of OC in search of the biggest fish and the \$1,000.00 prize. The top 3 fish were only separated by 3/4 of a pound, but it was Ty Hubicki who ruled the day

www.coastalfisherman.net with a 24.25 inch flounder weighing 5.31 pounds. Ty is the grandson of Ron Fischer who started the tournament 16 years ago making the win even more special. The winning fish was caught just outside of the inlet in 37 feet of water. 2nd and 3rd place were a father and son duo. In second place was Kevin McNelis Jr. with a 24" fish weighing 5.04 pounds, and in third place was his father, Kevin McNelis Sr., with a 24" flounder weighing 4.58 pounds. They were fishing at Kelly's Reef using Gulp. The crew was fishing with Kevin Jr's fiancee, Dani, who got bumped from the leaderboard. The junior angler winner was Chase Neumayer with a 213/4 " fish weighing 3.96 pounds. Chase is 11 years old and was fishing live spot at the Coast Guard station in 30 feet of water with his dad. Congrats to all the winners and contestants. On a side note, all the winners today, including the junior angler, been mentioned have multiple times this year in the inshore reports. These guys always seem to know where the fish are located.