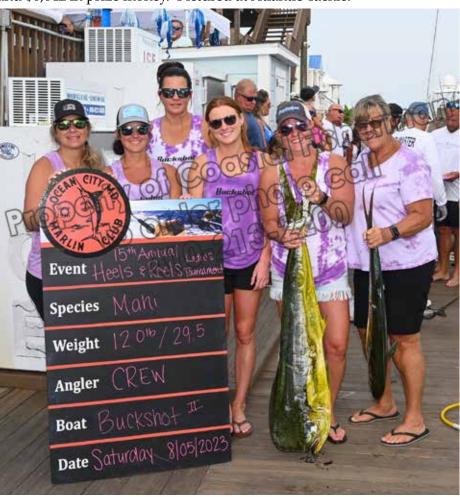

Only 3 mahi met the tournament minimum of 10 lbs. The "Buckshot" Team II found 2 in the Baltimore Canyon. Their 29.5 lb. and 12 lb. fish locked them into both 1st and 3rd Place. The "Talkin' Trash" slipped into 2nd place with a 14 pounder they caught on Friday outside of the Baltimore in 1000 fathoms.