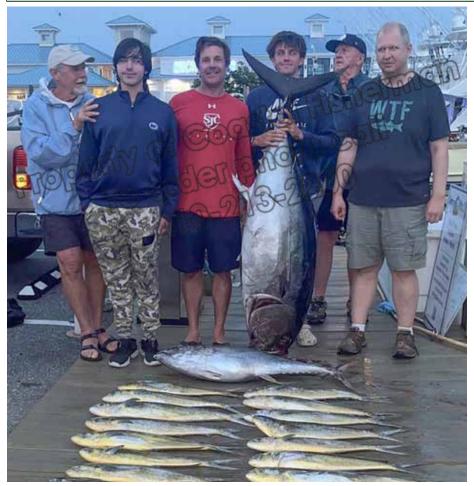

The weather was tough and the fishing even tougher during the 10th Annual Big Fish Classic. 68 of the 69 boats that entered the tournament chose the extended and last 32 hour window of Sunday to Monday at 3PM. While most returned to the scales with a single or a couple of fish, it was the "Port-a-Bella" out of Lewes, DE that brought 5 fish to be weighed, including a hefty bigeye. Anglers Richard Bellot, Herby Guest, Jeff Guest Jr., Dr. Phil Eckman, Joe Ruger and Mark Williams with Capt. Kevin Coolahan had a plan. Despite the weather they beat north to the Baltimore Canyon. After landing 4 yellowfin tuna, including a hefty 64 pounder, and with lots of other yellows around the boat, they stuck to the plan and headed to the Wilmington Canyon. At sunset they got a hard hit on the bridge line. The good news was that it was a bigeye, the bad news was it was on a 20 year old rod with 60# test and not much of it! Joe Ruger strapped in and fought for 2 hours to get the 228.5 eyeball to the boat, even after the reel's handle fall off several times. Once on the board, it remained unchallenged and took the title of Heaviest Fish as well as taking the prize money from the Billfish Purses since none were weighed. Also, when combined with their yellowfins, they had a stringer of 437 lbs. that placed in several tournament purses for a total payout of \$224,205! Pictured at Talbot Street Pier.

day, most with yellowfins in the 45-55 pound range. As it turned out, the big fish for this year was the big eye tuna. A total of 4 were weighed, but it was the 228.5 lb. one caught on the "Port-A-Bella" that ruled the day. The crew had a strategy for the tournament that they had put together earlier in the week. While the weather had most boats heading south, Capt. Kevin Coolahan kept to the plan, and they beat their way north starting in the Baltimore Canyon. They got 4 yellowfin tuna in the box and despite seeing lots more, they again stuck to the plan and beat further north to the Wilmington Canyon. This is where they hooked up with the bigeye at sunset. The hookup itself is a story, as the big fish hit on the bridge line which was a rod with a 20+ year old International II reel that had been grabbed last minute. It was also spooled with 60# test and not much of it! Still, angler Joe Ruger hopped on as the fish fought hard for the next 2 hours, despite almost being spooled and the reel's handle falling off several times! It was the Big Fish for the tournament, and when combined with the 4 yellowfins, created a 437 lb. The "Porta-A-Bella" stringer. achieved a tournament first, winning both the Big Fish and Heavy Stringer Categories! The "Real One" took 2nd Place for Big Fish with a 171 lb. eyeball that 16 year old Peter Beall caught in the Washington Canyon. 3rd Place in that category went to the "Black Irish" for a 130 lb. swordfish they caught overnight while trolling