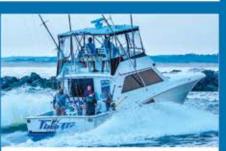

The weather was tough and the fishing even tougher during the 10th Annual Big Fish Classic. 68 of the 69 boats that entered the tournament chose the extended and last 32 hour window of Sunday to Monday at 3PM. While most returned to the scales with a single or a couple of fish, it was the "Port-a-Bella" out of Lewes, DE that brought 5 fish to be weighed, including a hefty bigeye. Anglers Richard Bellot, Herby Guest, Jeff Guest Jr., Dr. Phil Eckman, Joe Ruger and Mark Williams with Capt. Kevin Coolahan had a plan. Despite the weather they beat north to the Baltimore Canyon. After landing 4 yellowfin tuna, including a hefty 64 pounder, and with lots of other yellows around the boat, they stuck to the plan and headed to the Wilmington Canyon. At sunset they got a hard hit on the bridge line. The good news was that it was a bigeye, the bad news was it was on a 20 year old rod with 60# test and not much of it! Joe Ruger strapped in and fought for 2 hours to get the 228.5 eyeball to the boat, even after the reel's handle fall off several times. Once on the board, it remained unchallenged and took the title of Heaviest Fish as well as taking the prize money from the Billfish Purses since none were weighed. Also, when combined with their yellowfins, they had a stringer of 437 lbs. that placed in several tournament purses for a total payout of \$224,205! Pictured at Talbot Street Pier.

day, most with yellowfins in the 45-55 pound range. As it turned out, the big fish for this year was the big eye tuna. A total of 4 were weighed, but it was the 228.5 lb. one caught on the "Port-A-Bella" that ruled the day. The crew had a strategy for the tournament that they had put together earlier in the week. While the weather had most boats heading south, Capt. Kevin Coolahan kept to the plan, and they beat their way north starting in the Baltimore Canyon. They got 4 yellowfin tuna in the box and despite seeing lots more, they again stuck to the plan and beat further north to the Wilmington Canyon. This is where they hooked up with the bigeye at sunset. The hookup itself is a story, as the big fish hit on the bridge line which was a rod with a 20+ year old International II reel that had been grabbed last minute. It was also spooled with 60# test and not much of it! Still, angler Joe Ruger hopped on as the fish fought hard for the next 2 hours, despite almost being spooled and the reel's handle falling off several times! It was the Big Fish for the tournament, and when combined with the 4 yellowfins, created a 437 lb. The "Porta-A-Bella" stringer. achieved a tournament first, winning both the Big Fish and Heavy Stringer Categories! The "Real One" took 2nd Place for Big Fish with a 171 lb. eyeball that 16 year old Peter Beall caught in the Washington Canyon. 3rd Place in that category went to the "Black Irish" for a 130 lb. swordfish they caught overnight while trolling