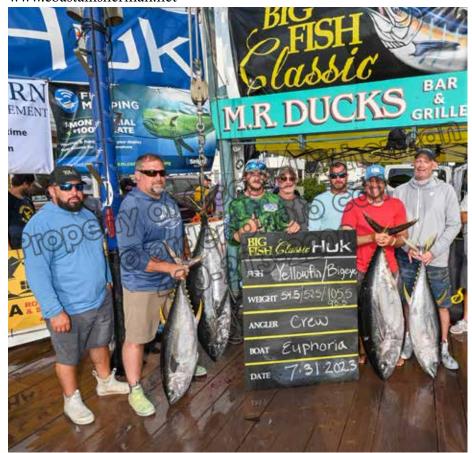

www.coastalfisherman.net

The "Spring Mix II" found a 191 lb. bigeye, a yellowfin and a bunch of mahi in the Washington Canyon. The "Gypsy Danger" shared the 200 lb. bigeye they caught in the Poor Man's on a skirted ballyhoo last Wednesday. Capt. Kurt Howell on the "Game Changer" brought in a 215 lb. swordfish from the Baltimore. Interestingly, the bigeye catches, while measured in the single digits for the week, were spread out from the Wilmington to south of the Poor Man's. While more quantity of yellowfins were reported, they too spanned the same range.

It may have been gray back at the dock, but it was awesome in the Washington Canyon for Capt. Chris Watkowski and this make up crew on the charter boat "Spring Mix II". They caught a 191.6 lb. bigeye as well as a 40 lb. yellowfin and too many mahi to fit in the picture!