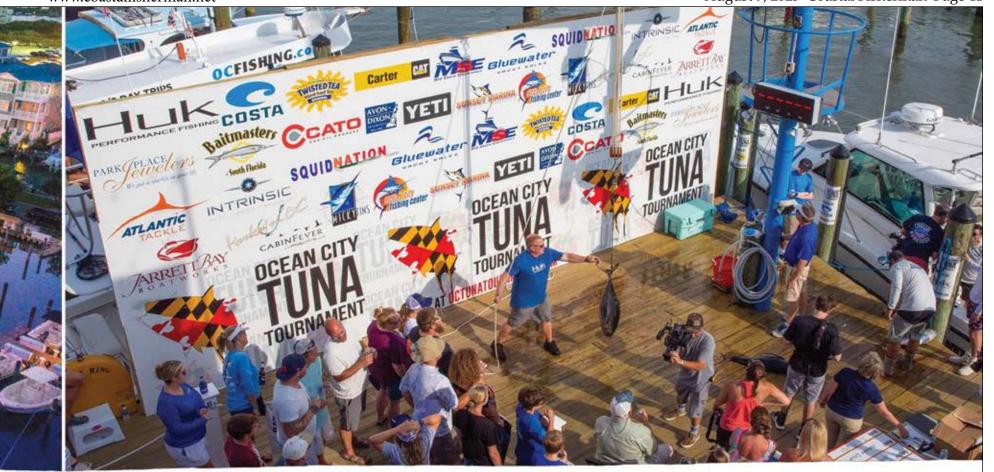

Monday of last week was the final day of the 10th Annual Huk Big Fish Classic. As mentioned, the event was extended and most took advantage of the extra window. Given 68 boats headed out, I was convinced we would be slammed at the scales based on my experience with this great event. However, the fish did not cooperate. Normally we would see some big blue marlins or hefty whites or swordfish on the scales, but this year's event was mainly about tuna. 25 boats came to the scales on that last

day, most with yellowfins in the 45-55 pound range. As it turned out, the big fish for this year was the big eye tuna. A total of 4 were weighed, but it was the 228.5 lb. one caught on the "Port-A-Bella" that ruled the day. The crew had a strategy for the tournament that they had put together earlier in the week. While the weather had most boats heading south, Capt. Kevin Coolahan kept to the plan, and they beat their way north starting in the Baltimore Canyon. They got 4 yellowfin tuna in the box and despite seeing lots more, they again stuck to the plan and beat further north to the Wilmington Canyon. This is where they hooked up with the bigeye at sunset. The hookup itself is a story, as the big fish hit on the bridge line which was a rod with a 20+ year old International II reel that had been grabbed last minute. It was also spooled with 60# test and not much of it! Still, angler Joe Ruger hopped on as the fish fought hard for the next 2 hours, despite almost being spooled and the reel's handle falling off several times! It was the Big Fish for the tournament, and when combined with the 4 yellowfins, created a 437 lb. The "Porta-A-Bella" stringer. achieved a tournament first, winning both the Big Fish and Heavy Stringer Categories! The "Real One" took 2nd Place for Big Fish with a 171 lb. eyeball that 16 year old Peter Beall caught in the Washington Canyon. 3rd Place in that category went to the "Black Irish" for a 130 lb. swordfish they caught overnight while trolling