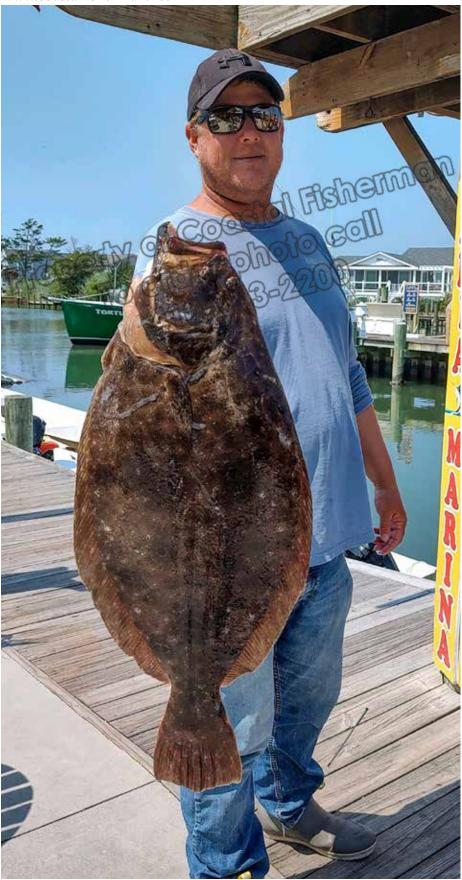

MARINE

Ocean View, DE anglers Matthew Tribbit, Joey Pruitt, Nick Mudry, and Capt. Mathew Mudry had a good day drifting over an ocean wreck on the "Silent Partner". Matthew Tribbitt (pictured) caught this 251/2" and 61/4 lb. flounder using artificial bait.