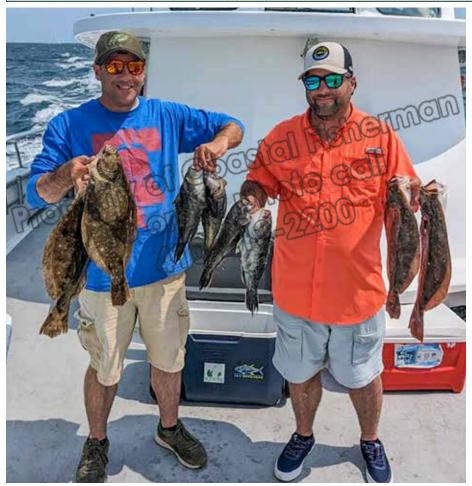

There have been some big yellowfins hitting the docks lately. This 132 lb. Allison caught by the "Fish Whistle" in the Norfolk Canyon is the Heaviest Yellowfin to date for a Delaware based boat and will be hard to beat! Congrats to the crew of Capt. Charlie Horning, John Horning, Matt Mundorf and Trent McMahon. Pictured at Hook'em & Cook'em.