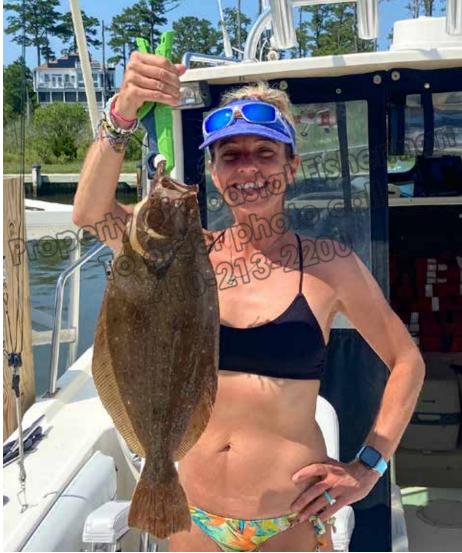

MARINE

Ocean View, DE anglers Matthew Tribbit, Joey Pruitt, Nick Mudry, and Capt. Mathew Mudry had a good day drifting over an ocean wreck on the "Silent Partner". Matthew Tribbitt (pictured) caught this 251/2" and 61/4 lb. flounder using artificial bait.