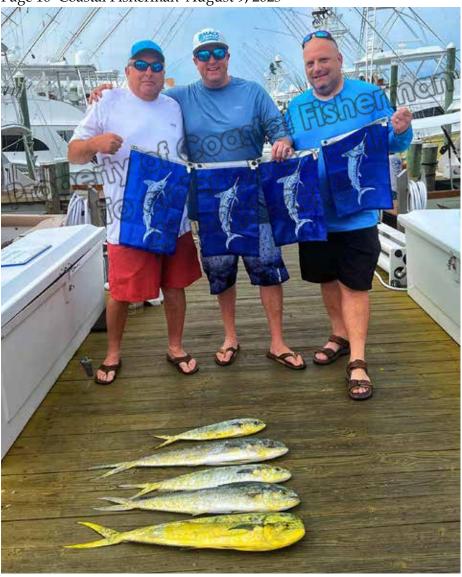

MARINE

Ocean View, DE anglers Matthew Tribbit, Joey Pruitt, Nick Mudry, and Capt. Mathew Mudry had a good day drifting over an ocean wreck on the "Silent Partner". Matthew Tribbitt (pictured) caught this 251/2" and 61/4 lb. flounder using artificial bait.