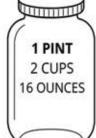

### 

4 QUARTS 8 PINTS 16 CUPS 128 OUNCES 3.8 LITERS

### 1 QUART 2 PINTS 4 CUPS 32 OUNCES 950 ML

### LIQUID MEASUREMENTS

8 ounces = 1 cup 2 cups = 1 pint 16 ounces = 1 pint

1 quart

4 cups

2 pints = 1 quart

4 quarts = 1 gallon

3 tsp = 1 tbsp

2 tbsp = 1/8 cup